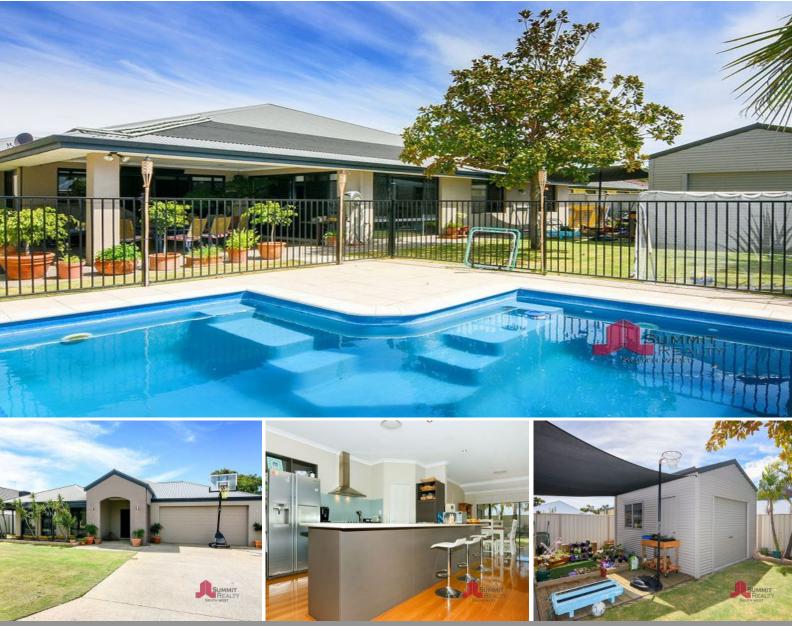

## MODERN AND SPACIOUS IN TREENDALE

This is a stunning, modern home designed for the large and growing families!

Boasting a spacious interior that encompasses 4 bedrooms, large open plan living and dining space, activity/study room as well as a separate theatre room, there is plenty of room for all the family to disappear and relax in.

Polished timber floors, reverse cycle air-conditioning, a well-equipped kitchen and a sumptuous Master suite with a separate dressing room all complete this spectacular family home.

Price:

Offers Over \$475,000