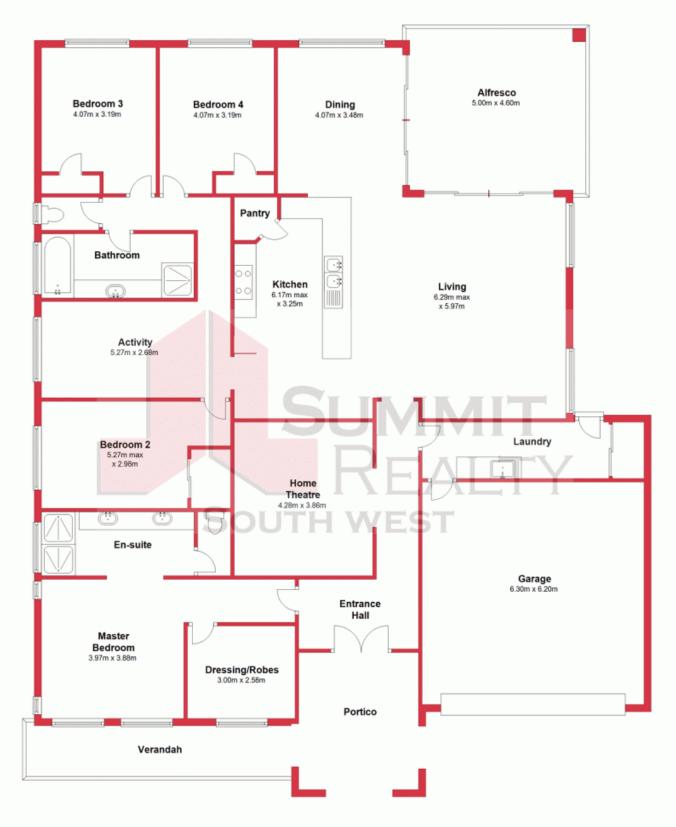

## www.summitbunbury.com.au

Ground Floor

This plan has been prepared for marketing purposes only. Whilst every care is taken in the production of this plan, measurements, angles and positioning of doors/windows may not be accurate. Interested parties are strongly advised to undertake their own checks when establishing the suitability for furniture etc. Not To Scale.

Plan produced using PlanUp. 18 Emerald Way, Australind AUSTRALIND, WA