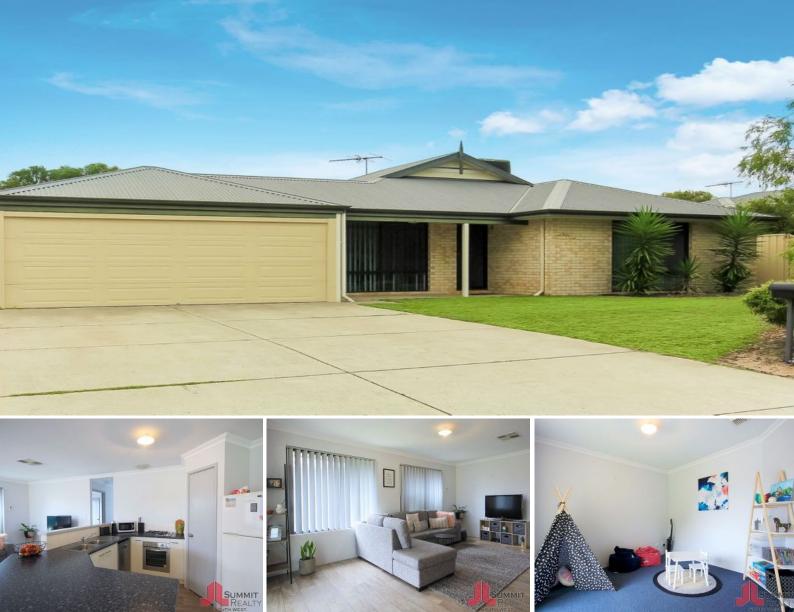

## NEAT AND TIDY AND READY TO ENTERTAIN!

Beautifully maintained and presented, this 3 bedroom, 2-bathroom home offers an ideal opportunity for first home buyers, downsizers and investors alike.

With a practical layout designed for ease of living, enjoy the modern kitchen complete with stainless steel appliances including dishwasher that adjoins a family dining and living room.

Step outside onto a generous sized gabled alfresco with outdoor kitchen, featuring a built-in BBQ, fridge, sink and a Pizza oven, perfect for casual alfresco meals and get-togethers with family and friends.