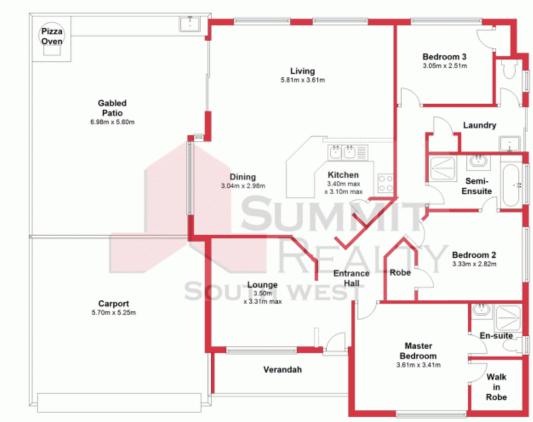

Price:

\$319,000

**Lorraine Grassie** 

For more details please visit : https://www.summitbunbury.com.au/4733773

Ground Floor

This plan has been prepared for marketing purposes only. Whilst every care is taken in the production of this plan, measurements, angles and positioning of doors/windows may not be accurate. Interested parties are strongly advised to undertake their own checks when establishing the suitability for furniture etc. Not To Scale. Plan produced using PlanUp.