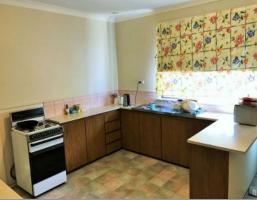

The features of this property include:

- high ceilings throughout the main house
- jarrah floor boards
- recent replacement of many support stumps refreshing the foundations
- kitchen meals with combo cooktop/oven
- large formal lounge
- three large bedrooms