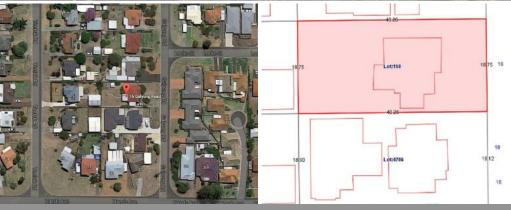

## A Very Cheap Full Block Property With Cottage Home

Carey Park often produces some cheap gems and here is one that you need to take a closer look. The 755m2 block is zoned R20/R30 means there is development potential and you just have to look at the next door duplex to see this opportunity. The cottage home is fairly standard for Carey Park and with some love will polish up nicely.