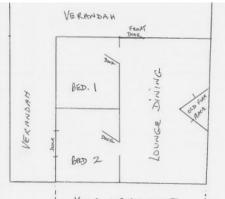

## CHEAP CHEAP CHEAP

Situated on a neat 506m2 prime corner block, 126 Wittenoom Street could be the perfect opportunity for those on a low budget to start their very own demolition project.

For just \$49,000 this could be the perfect opportunity to start your investment portfolio in the property market by adding a kit home or something similar which could be rented out.