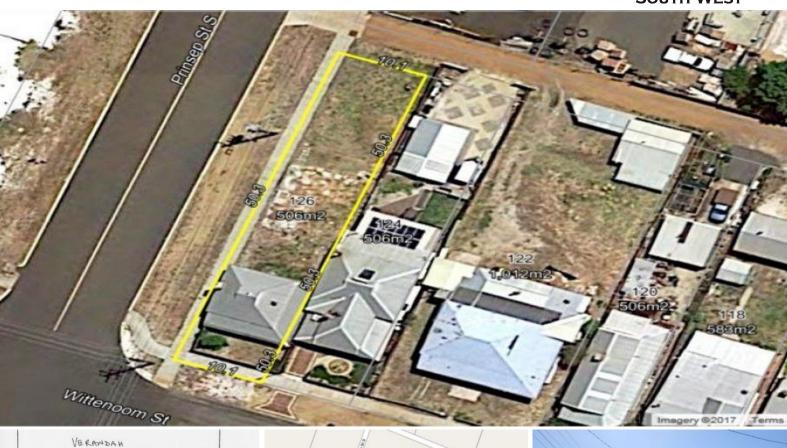

126 Wittenoom Street COLLIE, WA

\$49,000

2

## CHEAP CHEAP CHEAP

Situated on a neat 506m2 prime corner block, 126 Wittenoom Street could be the perfect opportunity for those on a low budget to start their very own demolition project.

For just \$49,000 this could be the perfect opportunity to start your investment portfolio in the property market by adding a kit home or something similar which could be rented out.

PLEASE NOTE that there are no orders on the property to demolish

Land Rates: approx. \$1280.83 p.a.

Price:

**Lorraine Grassie** 

For more details please visit : https://www.summitbunbury.com.au/4733779