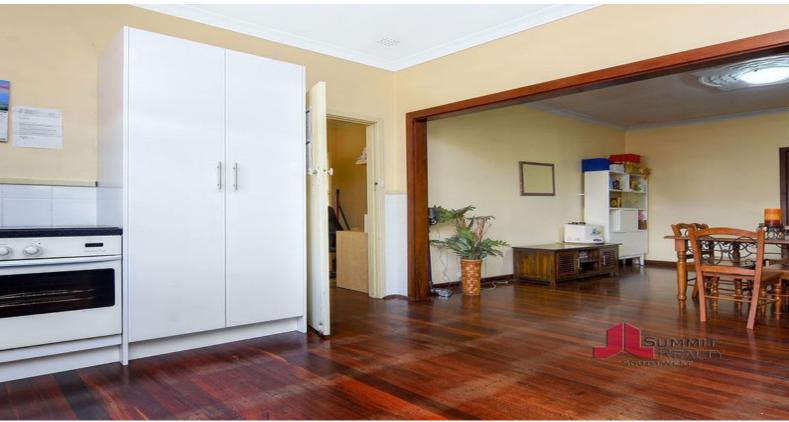

This large 3 bedroom, 1.5 bathroom home is situated on an 885m2 block. It is a well proportioned home that would be ideal for a weekender, investment property or permanent home.

- Handy study nook or office located just off the kitchen.
- Large bathroom with bath and vanity and a shower located in the laundry & separate toilet.
- Generous master bedroom with a built in wall of timber cupboards & ceiling fans.
- Jarrah floorboards throughout the majority of the home as well as Jarrah door frames an  $\,$