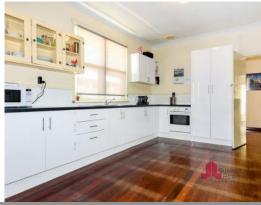

This large 3 bedroom, 1.5 bathroom home is situated on an 885m2 block. It is a well proportioned home that would be ideal for a weekender, investment property or permanent home.

- Handy study nook or office located just off the kitchen.
- Large bathroom with bath and vanity and a shower located in the laundry & separate toilet.
- Generous master bedroom with a built in wall of timber cupboards & ceiling fans.
- Jarrah floorboards throughout the majority of the home as well as Jarrah door frames an  $\,$