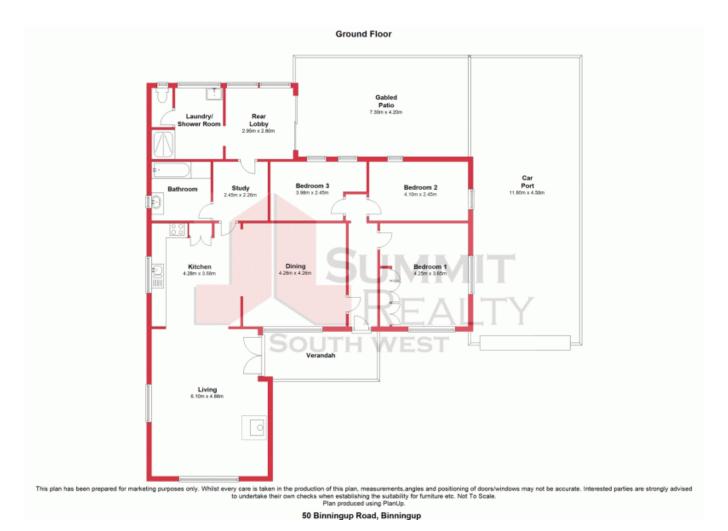

This large 3 bedroom, 1.5 bathroom home is situated on an 885m2 block. It is a well proportioned home that would be ideal for a weekender, investment property or permanent home.

- Handy study nook or office located just off the kitchen.
- Large bathroom with bath and vanity and a shower located in the laundry & separate toilet.
- Generous master bedroom with a built in wall of timber cupboards & ceiling fans.
- Jarrah floorboards throughout the majority of the home as well as Jarrah door frames an  $\,$