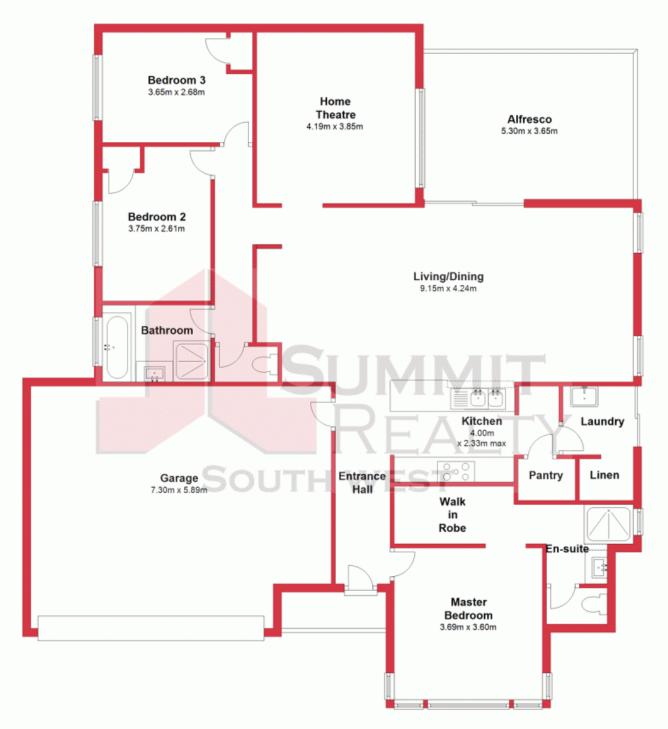

Price:

From \$375,000

Tim Cooper 0437 068 028 **Ground Floor** 

This plan has been prepared for marketing purposes only. Whilst every care is taken in the production of this plan, measurements, angles and positioning of doors/windows may not be accurate. Interested parties are strongly advised to undertake their own checks when establishing the suitability for furniture etc. Not To Scale. Plan produced using PlanUp.