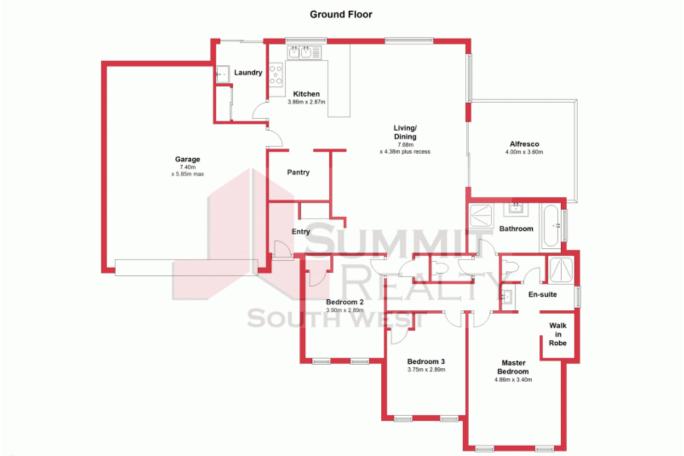

## CHOICE OF TWO BRAND NEW HOMES!

FIRST HOME BUYERS WILL QUALIFY FOR THE \$15,000 GRANT

Ideally located in a quiet section of the popular Treendale Estate are these two brand new properties built by Summit Homes. Three bedroom, two bathroom homes with one having an addition home theatre, all finished to a very high standard. Both offering a spacious interior with light filled living areas perfectly suited to a vast array of buyers. The yards are fully landscaped so there is absolutely nothing to do but move in and enjoy. Call today to secure a viewing!

Other features include:

Choice of two - three bedroom, two bedroom with or without theatre room Quality tiled flooring throughout

For more details please visit : https://www.summitbunbury.com.au/4733787

Price:

From \$375,000

Tim Cooper 0437 068 028

This plan has been prepared for marketing purposes only. Whilst every care is taken in the production of this plan, measurements, angles and positioning of doors/windows may not be accurate. Interested parties are strongly advised to undertake their own checks when establishing the suitability for furniture etc. Not To Scale.