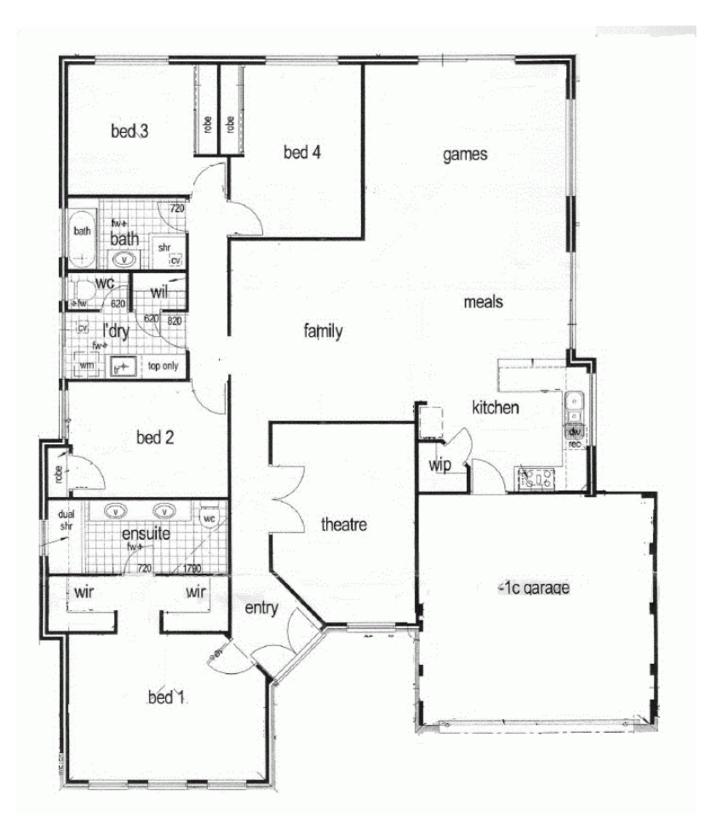

## Through the double timber doors you will find:

Generous master suite on the left hand side with 3 sill windows to capture the winter sun, walk through his and hers robes and ensuite with double shower and double vanities to ease the traffic jams at peak hour.

Behind two sliding doors you will find a cosy home theatre, the perfect place to escape the rest of the family for some peace and quiet.

A large family, casual dining and kitchen space provides the focus of the home. The vast proportions of this area provides flexibility for any layout with your furniture. The corne