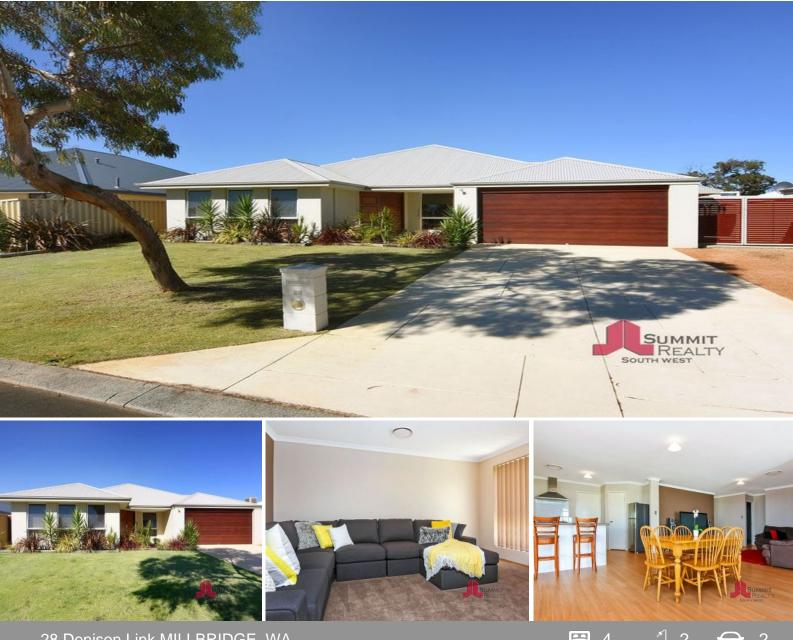

## 28 Denison Link MILLBRIDGE, WA

## HOME OPEN CANCELLED

Built in 2010 by Ventura this one owner home is looking for new owners. With all the conveniences of Eaton Fair only 5 minutes away, and Bunbury only 10 minutes away, Millbridge is a great location and this home will not disappoint.

## Through the double timber doors you will find:

Generous master suite on the left hand side with 3 sill windows to capture the winter sun, walk through his and hers robes and ensuite with double shower and double vanities to ease the traffic jams at peak hour.

Behind two sliding doors you will find a cosy home theatre, the perfect place to escape the rest of the family for some peace and quiet.

A large family, casual dining and kitchen space provides the focus of the home. The vast proportions of this area provides flexibility for any layout with your furniture. The corne