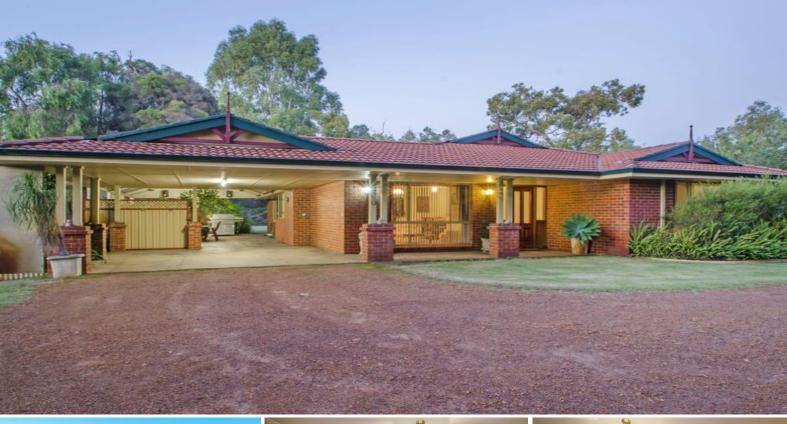

32 Gulf Way LESCHENAULT, WA

\$565,000 - \$585,000

## **FAMILY RETREAT**

Wake to the sounds of native wildlife and take a breath of fresh air in your own peaceful retreat set on a massive 7,603m2 property.

Nestled amongst an expanse of striking natural bushland, this beautiful family home boasts an impressive 4 bedrooms, open plan living/dining area, formal dining, formal lounge AND a separate study, ideal for the growing family or those seeking plenty of space- this home has it all!

This home also features:

- Master bedroom with ensuite, walk in robe and ceiling fan
- 3 well sized minor bedrooms
- Separate formal dining and lounge room

https://www.summitbunbury.com.au/4733793

**Lorraine Grassie** 