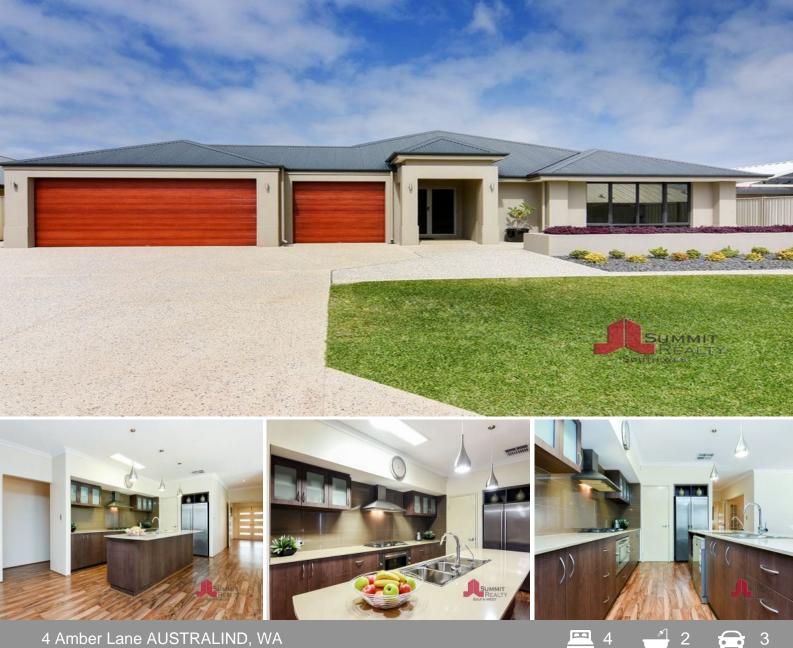

## **Epitome of Elegance**

Featuring warm, natural hues and finished with classy fixtures and fittings, this stunning Ultimo home will leave you breathless. It offers complete large family living with all the luxuries and finer accessories. This is the definition of wide open living. Featuring a sweeping floor plan that effortlessly meanders from one living space to the next, this Dale Alcock built residence boasts sharp, clean lines and the highest quality of trimmings.

The open plan living and dining areas combine perfectly while floor to ceiling sliding glass doors on both sides allow for natural light and an easy transition from indoor to outdoor living.

- 4 Amber Lane, Australind features:
- 4 Bedrooms, all with built ins