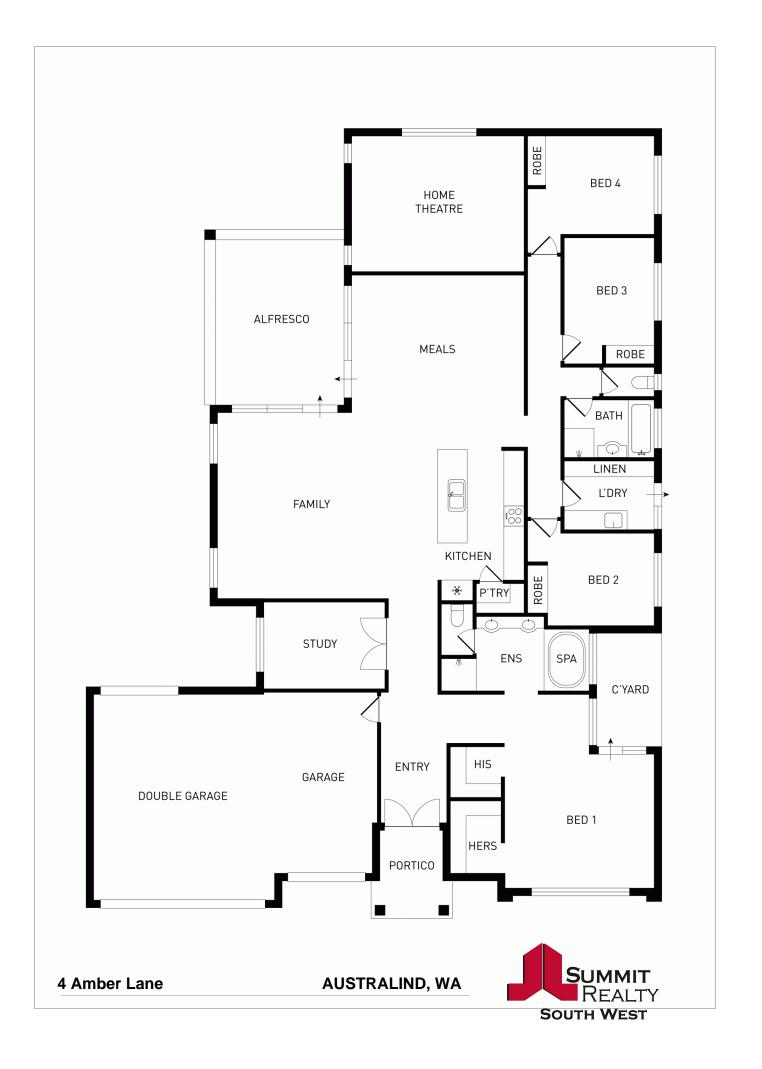

The open plan living and dining areas combine perfectly while floor to ceiling sliding glass doors on both sides allow for natural light and an easy transition from indoor to outdoor living.

- 4 Amber Lane, Australind features:
- 4 Bedrooms, all with built ins