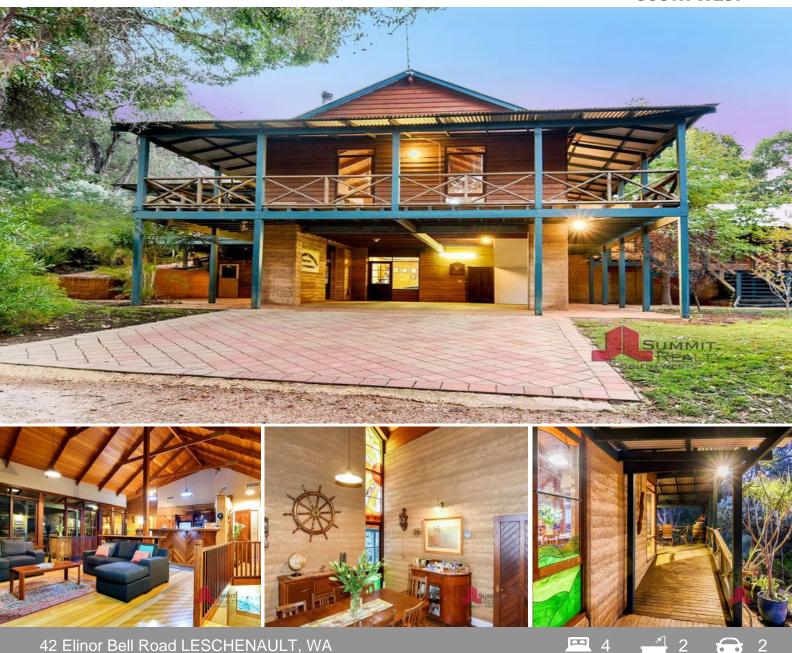

## TRANQUIL TREE TOP LIVING

Walking through the front doors of this magnificent rammed earth home you will instantly be taken away by the soaring cedar trussed roof and stunning views that stretch out over the estuary to Bunbury by day and the city lights by night.

Casting rays of light across the rammed earth, the stained-glass window is a breathtaking feature that is a stunning focal point of the main living areas.

The outdoors are brought in with the abundant use of jarrah framed windows, letting natural light in and allowing the views to be captured from the open plan kitchen, dining and living area.

This character filled home features:

For more details please visit : https://www.summitbunbury.com.au/4733796