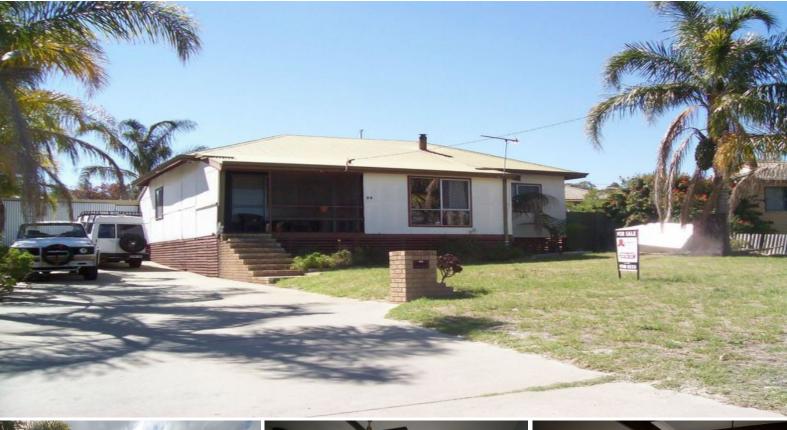

## A GREAT PACKAGE...

This 3x1 spacious Fibro property offers the Total Package, is well located close to amenities & a great starter home or investment...

The bedrooms are large, with the master suite having a full wall of built in robes. In addition, there is a study, which could be set up as a home office / 4th bedroom space.

In the lounge room, which is a generous 6m x 4m space, there is a log fire & airconditioning.

The extra large country style kitchen / dining area will impress with ample near new kitchen cupboards, gas cooking & a dishwasher.

Externally, the features continue with a bonus 7m x 7m fully enclosed & versatile

patio / gamesroom, complete with a bar of solid polished timber slabs, ceiling fans  $\&\,$  more

For more details please visit :