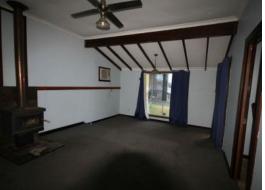

In the lounge room, which is a generous 6m x 4m space, there is a log fire & airconditioning.

The extra large country style kitchen / dining area will impress with ample near new kitchen cupboards, gas cooking & a dishwasher.