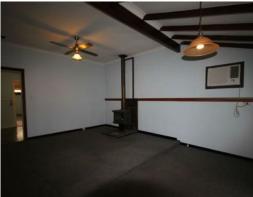

In the lounge room, which is a generous 6m x 4m space, there is a log fire & airconditioning.

The extra large country style kitchen / dining area will impress with ample near new kitchen cupboards, gas cooking & a dishwasher.