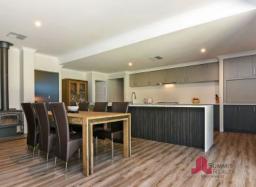

The luxurious galley-style kitchen complements the expansive open plan living area and features stone benchtops, 900mm appliances, dishwasher, breakfast bar and a large scullery.

Be assured that only the best quality inclusions have been carefully selected for this immaculate 4 bedroom home, with ducted air conditioning, wood fire heater, ample storage space and a 6x4 m work shop- it does not get much better than this!