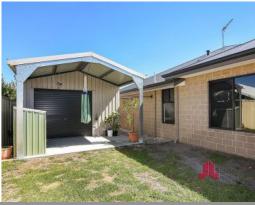

The luxurious galley-style kitchen complements the expansive open plan living area and features stone benchtops, 900mm appliances, dishwasher, breakfast bar and a large scullery.

Be assured that only the best quality inclusions have been carefully selected for this immaculate 4 bedroom home, with ducted air conditioning, wood fire heater, ample storage space and a 6x4 m work shop- it does not get much better than this!