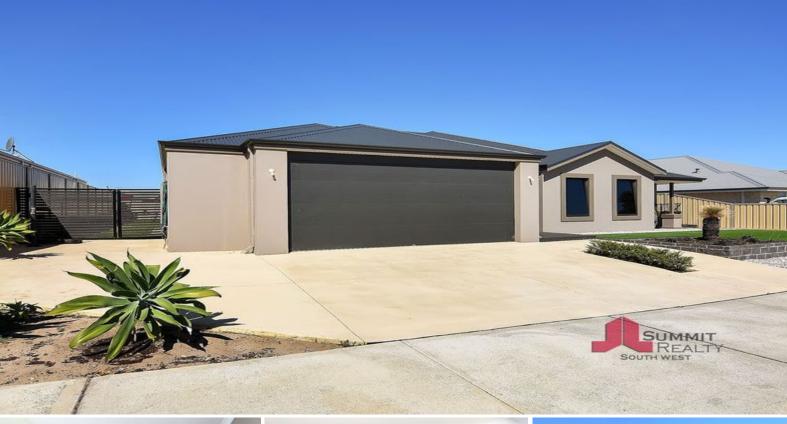

14 Wandoo Way EATON, WA

## SPACE, STYLE AND SOPHISTICATION

This spacious home is spectacular in design and features multiple light-filled living areas including a games/family room, home theatre, study and 4 generous sized bedrooms.

Built in 2015, this property features:

For more details please visit : https://www.summitbunbury.com.au/4733801

Price:

Offers Over \$470,000

**Lorraine Grassie** 

This plan has been prepared for marketing purposes only. Whilst every care is taken in the production of this plan, measurements, angles and positioning of doors/windows may not be accurate. Interested parties are strongly advised to undertake their own checks when establishing the suitability for furniture etc. Not To Scale.