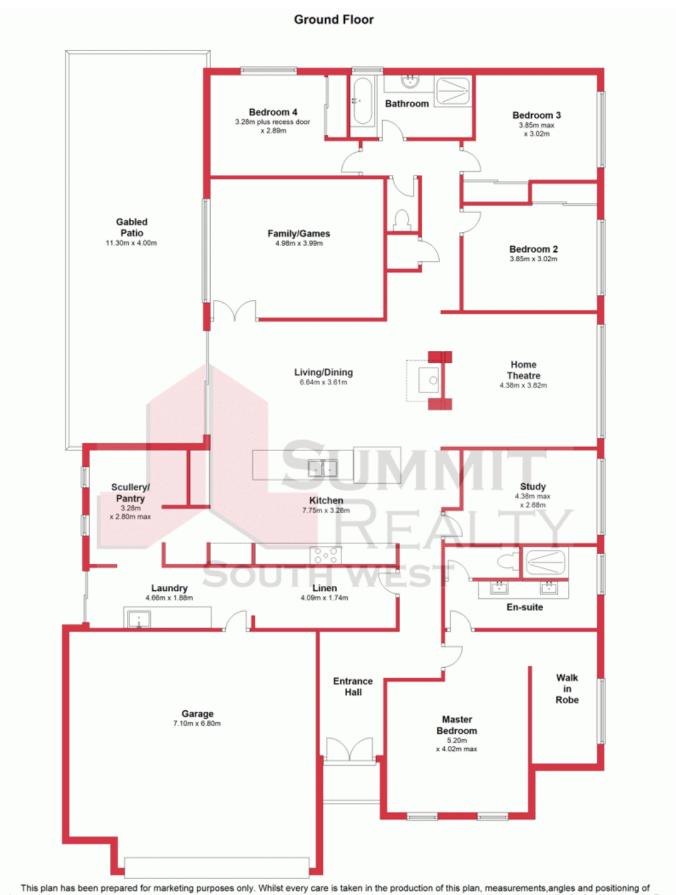

## SPACE, STYLE AND SOPHISTICATION

This spacious home is spectacular in design and features multiple light-filled living areas including a games/family room, home theatre, study and 4 generous sized bedrooms.

The luxurious galley-style kitchen complements the expansive open plan living area and features stone benchtops, 900mm appliances, dishwasher, breakfast bar and a large scullery.

Be assured that only the best quality inclusions have been carefully selected for this immaculate 4 bedroom home, with ducted air conditioning, wood fire heater, ample storage space and a 6x4 m work shop- it does not get much better than this!

Built in 2015, this property features:

For more details please visit : https://www.summitbunbury.com.au/4733801

Price:

Offers Over \$470,000

**Lorraine Grassie** 

This plan has been prepared for marketing purposes only. Whilst every care is taken in the production of this plan, measurements, angles and positioning of doors/windows may not be accurate. Interested parties are strongly advised to undertake their own checks when establishing the suitability for furniture etc. Not To Scale.