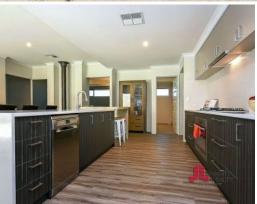

The luxurious galley-style kitchen complements the expansive open plan living area and features stone benchtops, 900mm appliances, dishwasher, breakfast bar and a large scullery.

Be assured that only the best quality inclusions have been carefully selected for this immaculate 4 bedroom home, with ducted air conditioning, wood fire heater, ample storage space and a 6x4 m work shop- it does not get much better than this!