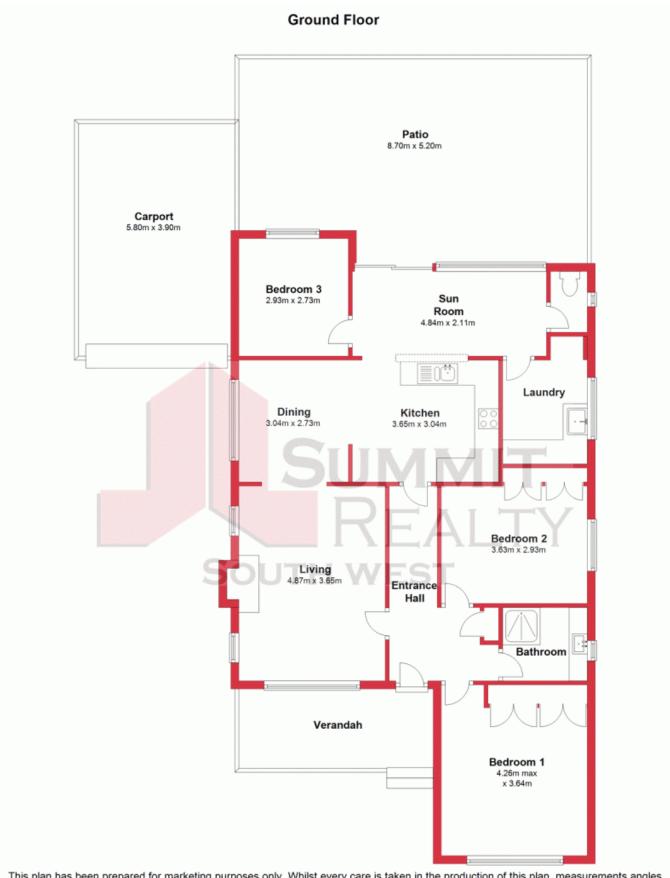

Price:

\$349,000

**Lorraine Grassie** 

This plan has been prepared for marketing purposes only. Whilst every care is taken in the production of this plan, measurements, angles and positioning of doors/windows may not be accurate. Interested parties are strongly advised to undertake their own checks when establishing the suitability for furniture etc. Not To Scale.

Plan produced using PlanUp.

29 Minninup Road, South Burbury

SUMMIT REALTY

**SOUTH WEST** 

29 Minninup Road