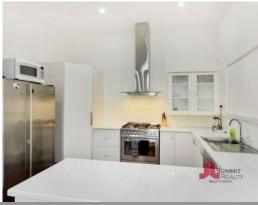

## PERFECT LOCATION - 200M TO THE BEACH

Other features include:

- Quality polished wooden flooring throughout the home
- 3 bedroom 1 bathroom + study or 4th bedroom
- Wood fire place in the main living area
- Split system in main living area
- High quality finishing with stainless steel appliances in the kitchen
- Paved patio area great for entertaining all year round
- Fully sealed driveway
- Low maintenance gardens
- Decked verandah out the front of the property