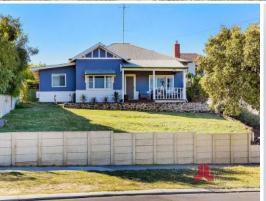

26 Beach Road SOUTH BUNBURY, WA

3

## PERFECT LOCATION - 200M TO THE BEACH

Other features include:

- Quality polished wooden flooring throughout the home
- 3 bedroom 1 bathroom + study or 4th bedroom
- Wood fire place in the main living area
- Split system in main living area
- High quality finishing with stainless steel appliances in the kitchen
- Paved patio area great for entertaining all year round
- Fully sealed driveway
- Low maintenance gardens
- Decked verandah out the front of the property