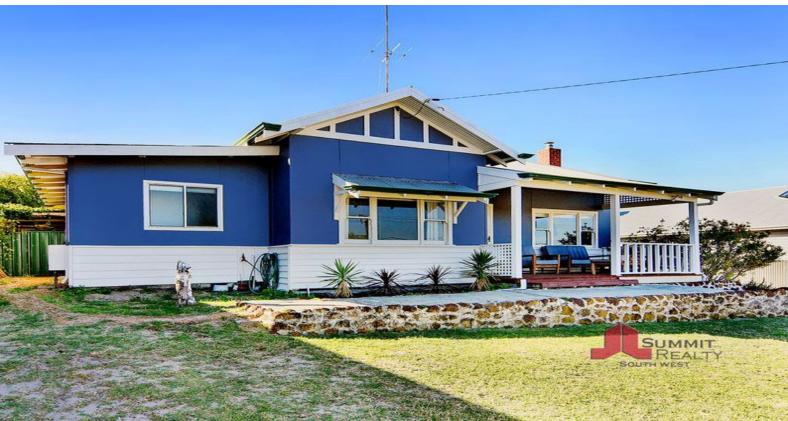

26 Beach Road SOUTH BUNBURY, WA

3

## PERFECT LOCATION - 200M TO THE BEACH

Other features include:

- Quality polished wooden flooring throughout the home
- 3 bedroom 1 bathroom + study or 4th bedroom
- Wood fire place in the main living area
- Split system in main living area
- High quality finishing with stainless steel appliances in the kitchen
- Paved patio area great for entertaining all year round
- Fully sealed driveway
- Low maintenance gardens
- Decked verandah out the front of the property

Block Size: 851m2 Build Year: 1948 approx Water Rates: \$992.10 per year Land Rates: \$1835.40 per year

For more details please visit :

https://www.summitbunbury.com.au/4733810

**Price:** From \$450,000

Tim Cooper