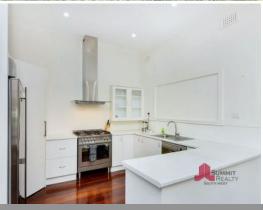

## PERFECT LOCATION - 200M TO THE BEACH

Other features include:

- Quality polished wooden flooring throughout the home
- 3 bedroom 1 bathroom + study or 4th bedroom
- Wood fire place in the main living area
- Split system in main living area
- High quality finishing with stainless steel appliances in the kitchen
- Paved patio area great for entertaining all year round
- Fully sealed driveway
- Low maintenance gardens
- Decked verandah out the front of the property