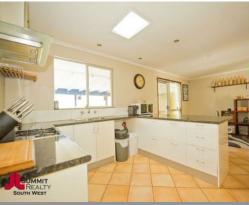

Modern spacious kitchen

Below ground pool

Sunlight in kitchen

686m2 size block

Price:

Offers over \$309,000

**Lorraine Grassie** 

For more details please visit :