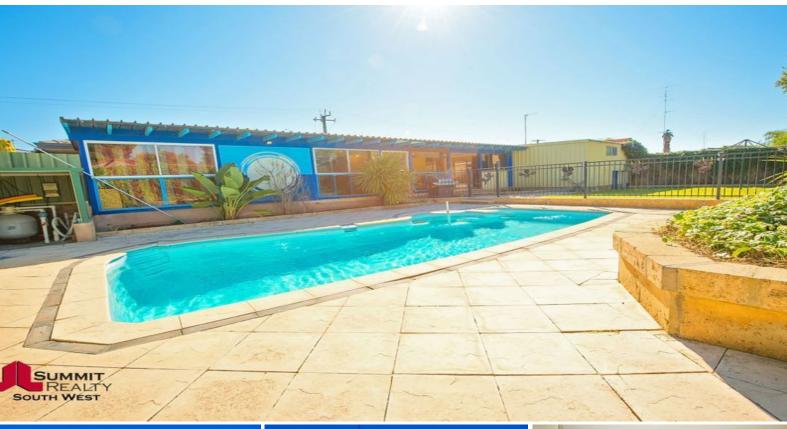

Features include:

Huge undercover back patio- entertainers delight.

Ceiling fans and reverse cycle air-conditioning throughout the home

A powered workshop/games room

Single carport behind secure gates with plenty of extra parking available.

Modern spacious kitchen

Below ground pool

Sunlight in kitchen

686m2 size block

Price:

Offers over \$309,000

**Lorraine Grassie** 

For more details please visit :