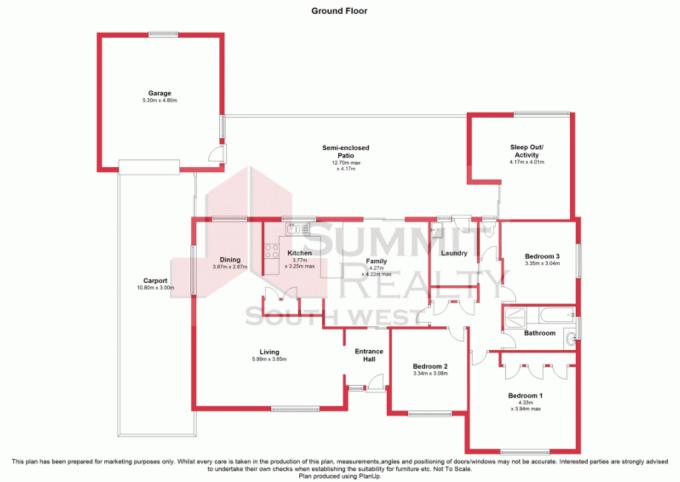

37 Murray Drive WITHERS, WA

## Value is what I'm talking about!!

Located nice and close to the ocean in a very nice pocket of Withers, this secure 4 generous size bedrooms, 1 bathroom home is very neat and tidy with all the comforts and packs a punch for value. Perfect investment or first home buyer opportunity.

Features include:

Huge undercover back patio- entertainers delight.

Ceiling fans and reverse cycle air-conditioning throughout the home

A powered workshop/games room

Single carport behind secure gates with plenty of extra parking available.

Modern spacious kitchen

Below ground pool

Sunlight in kitchen

686m2 size block

Price:

Offers over \$309,000

**Lorraine Grassie** 

For more details please visit :