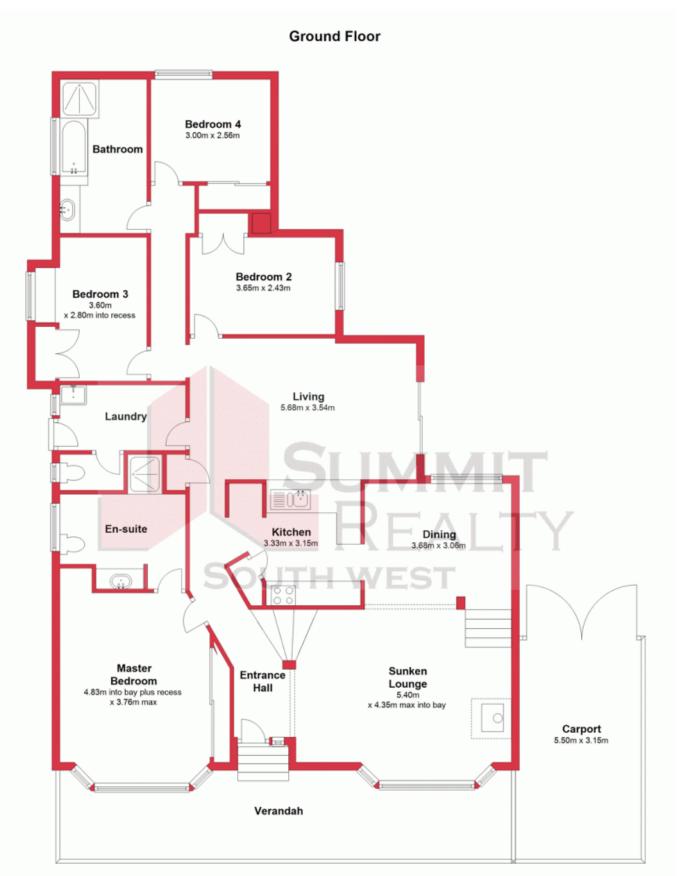

Situated on 784m2, this property features:

- 4 bedrooms, all with built in robes
- 2 bathrooms

For more details please visit : https://www.summitbunbury.com.au/4733816 Price:

Offers Over \$300,000

**Lorraine Grassie** 

This plan has been prepared for marketing purposes only. Whilst every care is taken in the production of this plan, measurements, angles and positioning of doors/windows may not be accurate. Interested parties are strongly advised to undertake their own checks when establishing the suitability for furniture etc. Not To Scale.

Plan produced using PlanUp.

7 Chapple Drive, Australind AUSTRALIND, WA

7 Chapple Drive