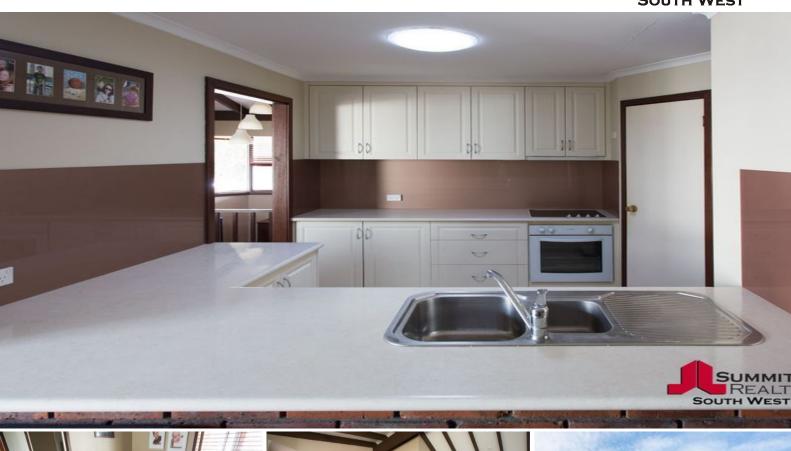

## THE PERFECT START

This 4x2 brick and tile home is just perfect for the young and growing families. Close to Parkfield Primary school, Australind High and the Treendale Shopping Centre, do not miss out on this well positioned home.

Featuring multiple living zones including a sunken lounge room with raked ceilings and a wood fire heater, separate dining room, side access through the carport and a large paved area.

With so many positives this home is ideal for the first home buyer, young families or the investor looking to increase their property portfolio!

Situated on 784m2, this property features:

- 4 bedrooms, all with built in robes
- 2 bathrooms

For more details please visit : https://www.summitbunbury.com.au/4733816 Price:

Offers Over \$300,000

**Lorraine Grassie** 