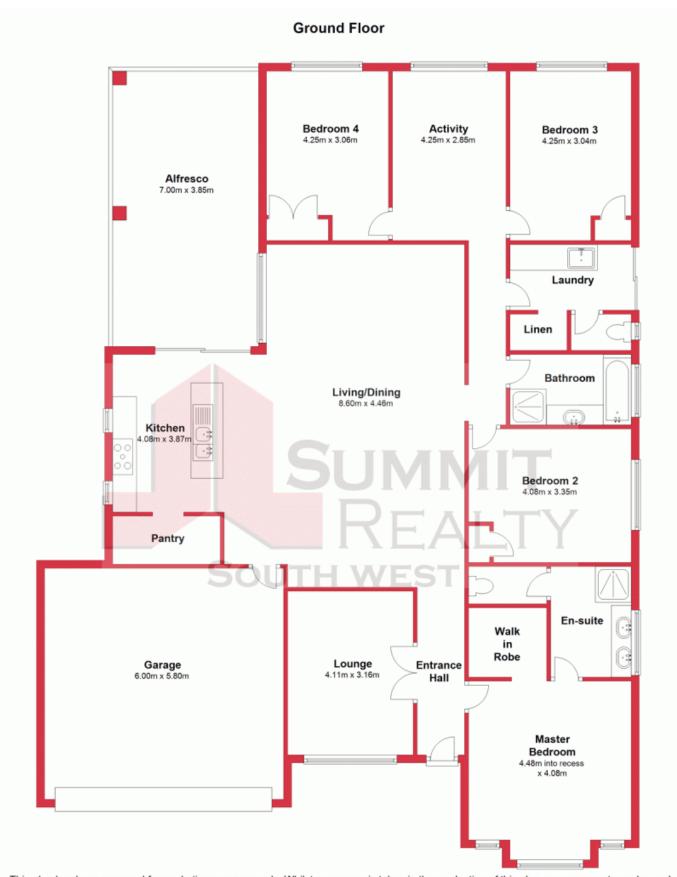

## **RELAXED FAMILY LIVING**

This beautifully presented 4 bedroom, 2 bathroom home boasts a striking, open plan interior with all the must have features that makes family living

With a well thought out floor plan encompassing 4 spacious bedrooms, separate lounge room, activity room and finished with quality fixtures and fittings.

Built in 2013, this property features:

- Spacious master bedroom with walk in robe and stylish ensuite with dual vanities
- Well sized minor bedrooms all with built in robes
- Activity room in between bedrooms 3&4
- Open plan living/dining and kitchen
- Sleek and stylish kitchen with stone benchtops, 900mm stainless steel oven and range hoo