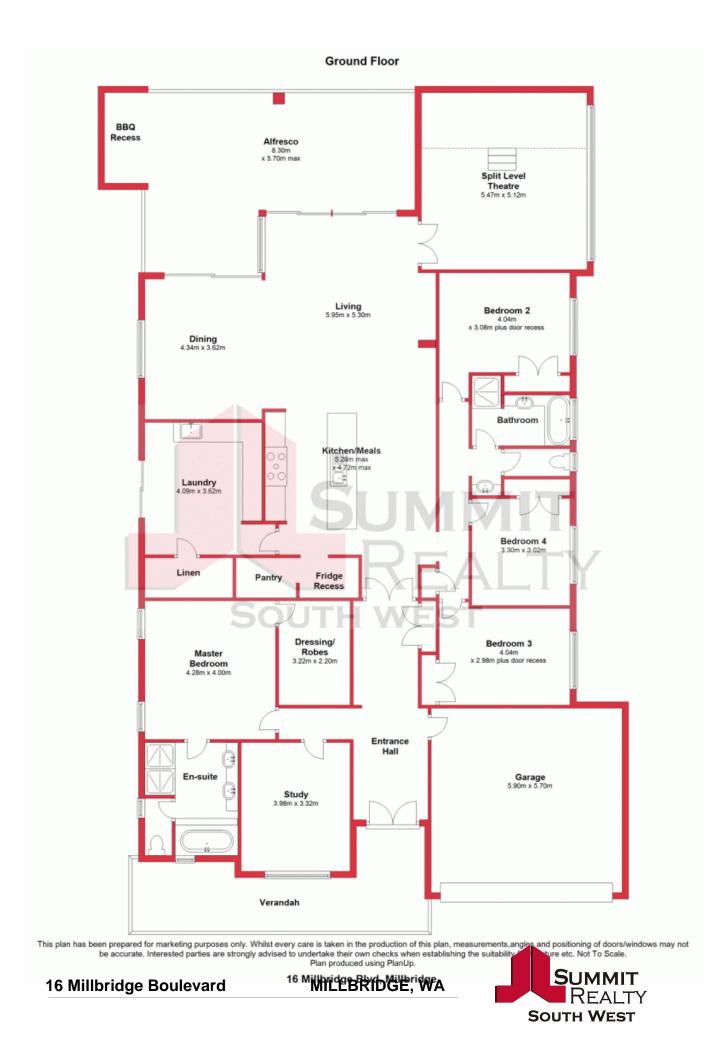

There are four generous bedrooms, plus a study, each styled with modern and elegance that features throughout the home. This includes the impressive split level theatre room with projector screen.

There are not enough words to describe just how remarkable this one of a kind home is. With too many features to list this home must be seen in the flesh. We invite you to come along to our next open for inspection, or better yet contact us for your own private viewing