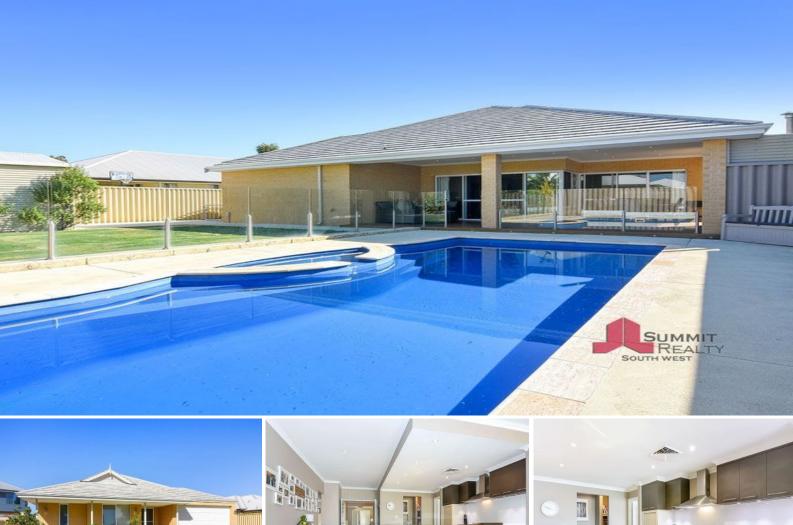

## STUNNING FAMILY HOME

High ceilings, high quality tiled flooring and galleries of windows emphasise natural light and cooling breezes throughout. The rear doors open up to provide a seamless connection to the large rear deck, encouraging alfresco entertaining all throughout the year, a perfect point of relaxation to watch the children enjoy the solar heated salt water pool and spa.

There are four generous bedrooms, plus a study, each styled with modern and elegance that features throughout the home. This includes the impressive split level theatre room with projector screen.

There are not enough words to describe just how remarkable this one of a kind home is. With too many features to list this home must be seen in the flesh. We invite you to come along to our next open for inspection, or better yet contact us for your own private viewing