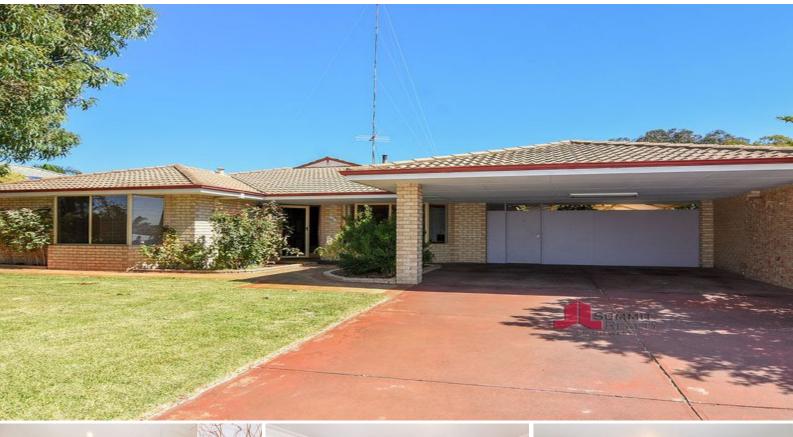

## STUNNING FAMILY HOME!

An easy flow from inside living to outdoor entertaining to the gable patio, enjoy entertaining all year round. Great size backyard and brick workshop + extra storage.

Other features include:

4 bedroom, 2 bathroom + large study or potential 5th bedroom

All bedrooms and main family area are carpeted

Tiled flooring throughout the rest of the home

Master bedroom has WIR and renovated ensuite

3 Main living areas

Well-equipped kitchen with stainless steel appliances + double door fridge recess

New tile fire in the main living area

Gable patio with dimmer lights and fan Generous backyard

For more details please visit : https://www.summitbunbury.com.au/4733824 Price: