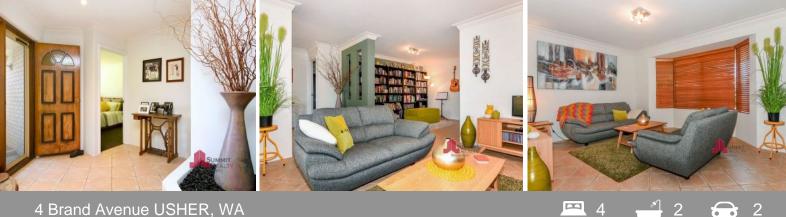

4 bedroom, 2 bathroom + large study or potential 5th bedroom

All bedrooms and main family area are carpeted

Tiled flooring throughout the rest of the home

Master bedroom has WIR and renovated ensuite

3 Main living areas

Well-equipped kitchen with stainless steel appliances + double door fridge recess

New tile fire in the main living area

Gable patio with dimmer lights and fan Generous backyard

For more details please visit : https://www.summitbunbury.com.au/4733824 Price: