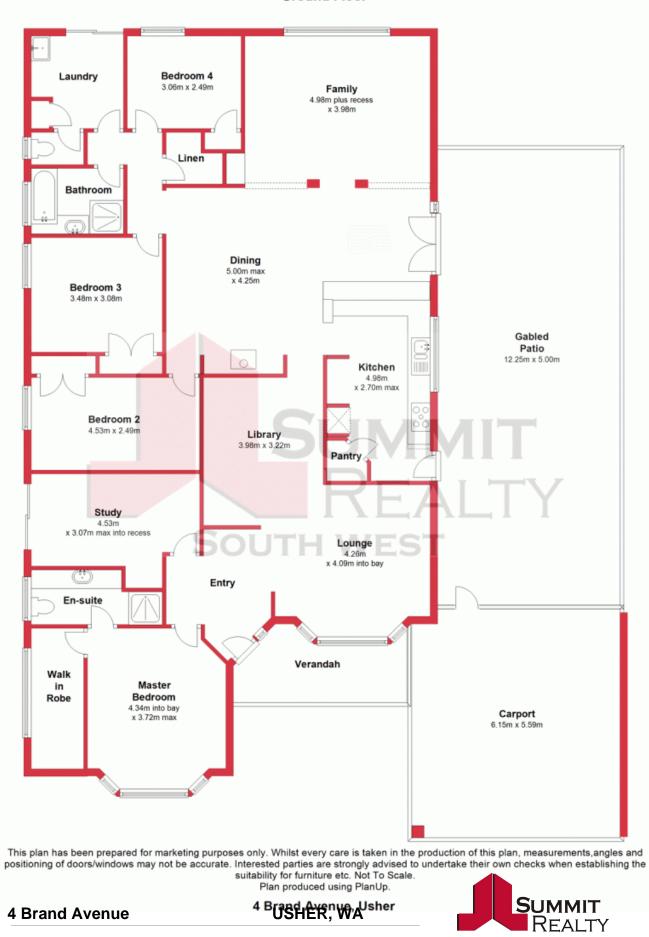

## STUNNING FAMILY HOME!

An easy flow from inside living to outdoor entertaining to the gable patio, enjoy entertaining all year round. Great size backyard and brick workshop + extra storage.

Other features include:

4 bedroom, 2 bathroom + large study or potential 5th bedroom

All bedrooms and main family area are carpeted

Tiled flooring throughout the rest of the home

Master bedroom has WIR and renovated ensuite

3 Main living areas

Well-equipped kitchen with stainless steel appliances + double door fridge recess

New tile fire in the main living area

Gable patio with dimmer lights and fan Generous backyard

For more details please visit : https://www.summitbunbury.com.au/4733824 Price:

From \$320,000



**Tim Cooper** 0437 068 028

## Ground Floor



SOUTH WEST