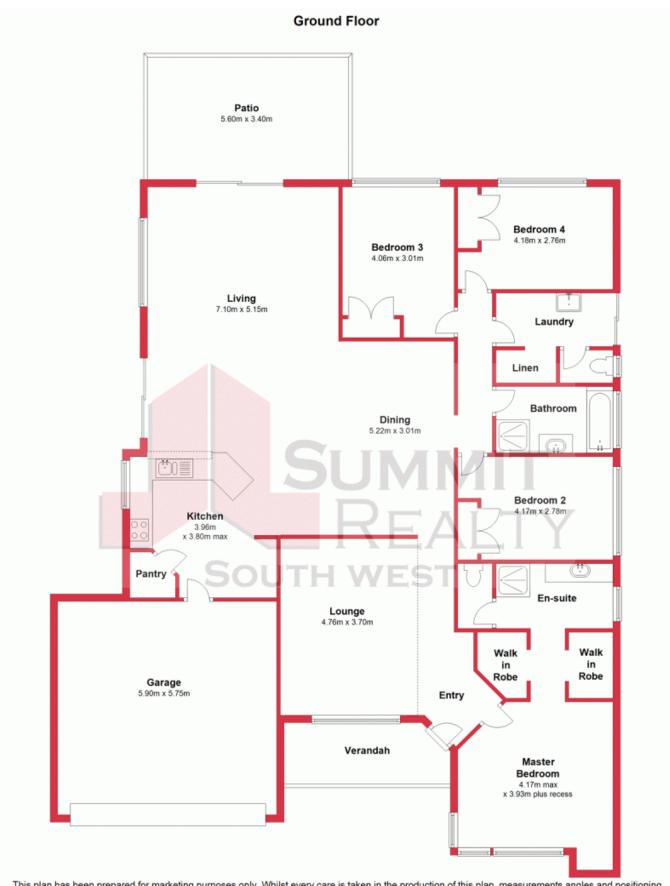

## NOW REDUCED AND MUST SELL!

With a commanding street presence and well placed within a desirable family oriented community, this beautifully presented 4 bedroom, 2 bathroom home is ideal for the growing family and really does tick all the boxes for those looking for a relaxed family based lifestyle.

This quality home offers a spacious and flowing interior with multiple living options, brand new flooring throughout main living areas, great side access and ideally placed on a generous 706m2 corner block.

Perfectly positioned in sought after Millbridge and close to shopping, local schools, parklands and walkways, there is nothing to do but move in and enjoy all this beautiful home has to offer.

Built in 2007, this property features:

For more details please visit : https://www.summitbunbury.com.au/4733830

Price:

Offers Over \$389,000

**Lorraine Grassie** 

This plan has been prepared for marketing purposes only. Whilst every care is taken in the production of this plan, measurements, angles and positioning of doors/windows may not be accurate. Interested parties are strongly advised to undertake their own checks when establishing the suitability for furniture etc. Not To Scale.