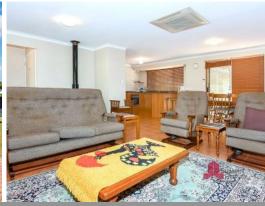

Terracotta tiled floors to the open plan living area, complete with solid fuel heating and air-conditioning.

Kitchen has been recently updated and has a walk in pantry as well as stainless steel appliances. The laundry is also accessible from the kitchen, which also houses the dishwasher.