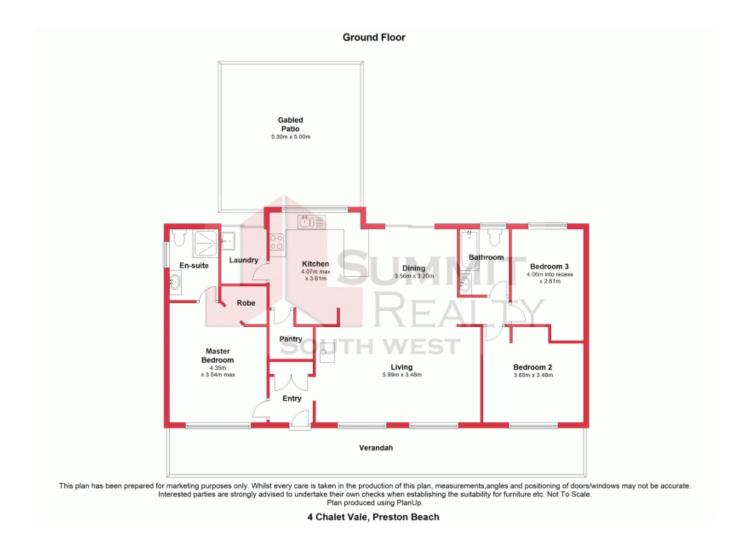

## PRESTON STUNNER NEST OR INVEST

Just Listed is this stunning Preston Beach property Located at 4 Chalet Vale

This 3 bedroom, two bathroom has the exterior presentation of a Classic holiday Beach House, whilst inside the decor of a modern family home.

Terracotta tiled floors to the open plan living area, complete with solid fuel heating and air-conditioning.

Kitchen has been recently updated and has a walk in pantry as well as stainless steel appliances. The laundry is also accessible from the kitchen, which also houses the dishwasher.

Step out the back and there is a gabled patio area, walk down the steps to the 6x6 powered

For more details please visit : https://www.summitbunbury.com.au/4733831

Price:

\$270,000-\$290,000

**Lorraine Grassie** 