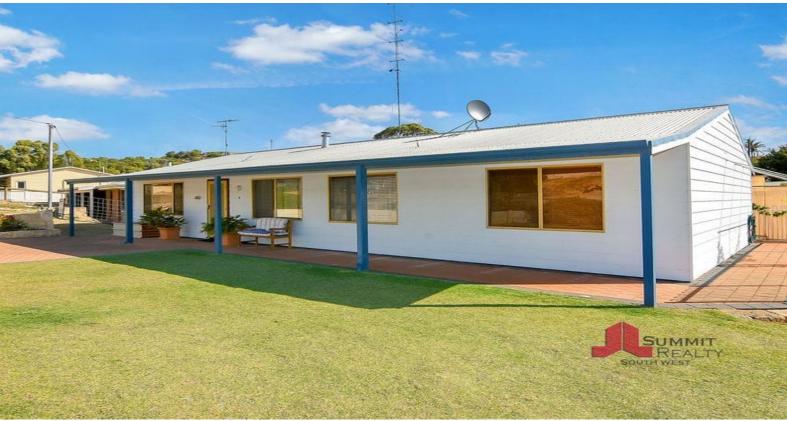

## PRESTON STUNNER NEST OR INVEST

Just Listed is this stunning Preston Beach property Located at 4 Chalet Vale

This 3 bedroom, two bathroom has the exterior presentation of a Classic holiday Beach House, whilst inside the decor of a modern family home.

Terracotta tiled floors to the open plan living area, complete with solid fuel heating and air-conditioning.

Kitchen has been recently updated and has a walk in pantry as well as stainless steel appliances. The laundry is also accessible from the kitchen, which also houses the dishwasher.

Step out the back and there is a gabled patio area, walk down the steps to the 6x6 powered

For more details please visit : https://www.summitbunbury.com.au/4733831

Price:

\$270,000-\$290,000

**Lorraine Grassie** 