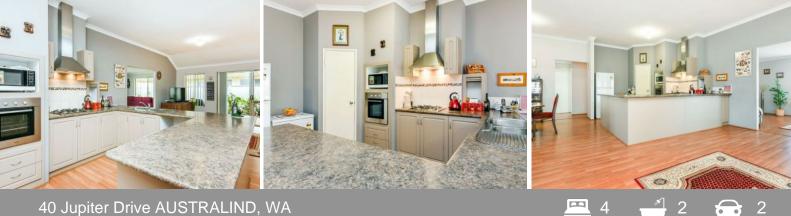

There are multiple living areas around the house, with a nice open-plan living and dining area, featuring raking 31c ceiling, provides a focal point for family activity, allowing for unrestricted living, with laminate timber flooring complementing the neutral colour palette. Crafted with sleek and sharp lines, the kitchen weaves together form and function to become the central hub of this property.

40 Jupiter Drive, Australind features:

- 4 Bedrooms, all with built-ins
- 2 Bathrooms
- Ensuite with spacious, corner bath

For more details please visit : https://www.summitbunbury.com.au/4733833

\$385,000