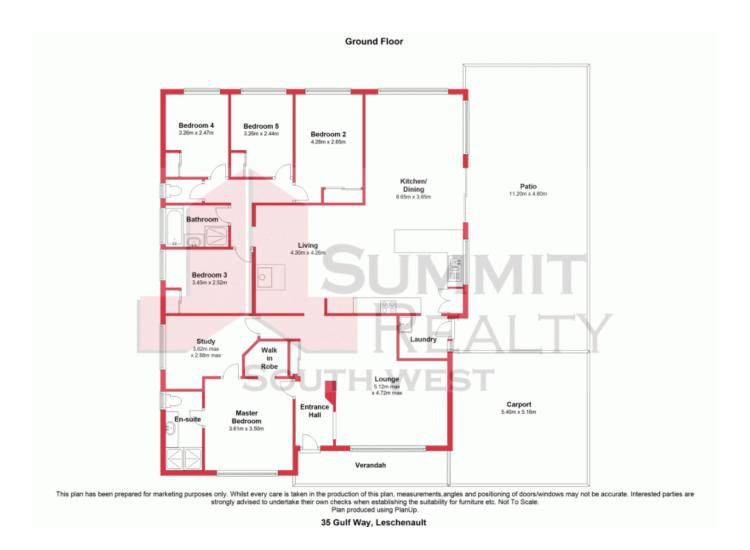

## MAKE THE TREE CHANGE!

Set in the relaxing surrounds of bushland and nature is this delightful family home in the heart of Leschenault

Nestled on a large 4006m2 bush block, this well presented home boasts 5 bedrooms, 2 bathrooms, multiple living areas and a separate study. Outdoors offers you a large covered patio to entertain, or relax on while the kids tend to the chooks or run around on the wide lawn areas. With a large shed, you will have plenty of room to store all your toys and machines.

Built in 1998, this property features:

- Master bedroom with walk in robe and ensuite
- 4 minor bedrooms all with built in robes

For more details please visit : https://www.summitbunbury.com.au/4733834

Price: Offers Over \$480,000