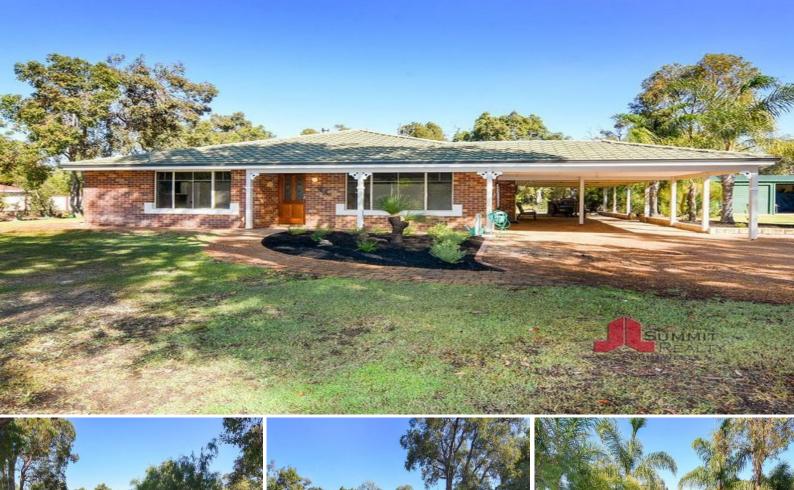

## MAKE THE TREE CHANGE!

Set in the relaxing surrounds of bushland and nature is this delightful family home in the heart of Leschenault

Nestled on a large 4006m2 bush block, this well presented home boasts 5 bedrooms, 2 bathrooms, multiple living areas and a separate study. Outdoors offers you a large covered patio to entertain, or relax on while the kids tend to the chooks or run around on the wide lawn areas. With a large shed, you will have plenty of room to store all your toys and machines.

Built in 1998, this property features:

- Master bedroom with walk in robe and ensuite
- 4 minor bedrooms all with built in robes

For more details please visit : https://www.summitbunbury.com.au/4733834

Price: Offers Over \$480,000