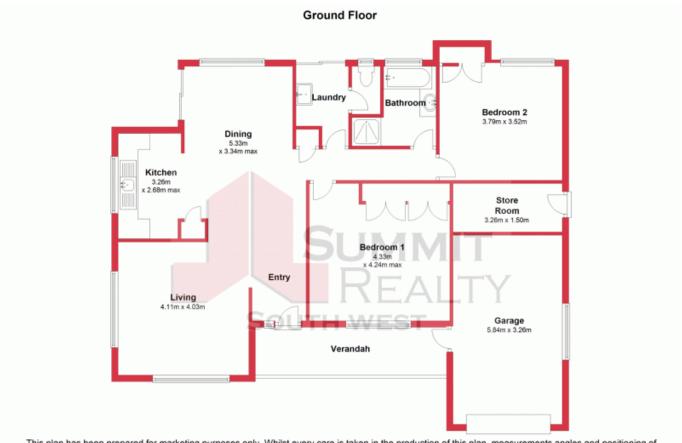

## MODERN EASY LIVING

Low maintenance living at its best, coupled with a convenient location makes this modern 2 bedroom, 1 bathroom unit the perfect choice for the retiree, downsizer or even the investor planning for their future.

Boasting a spacious flowing interior with room to move, two large bedrooms with built in robes, open plan living, dining and kitchen, air conditioning and a fresh neutral colour scheme throughout.

A single car garage, additional off street parking and a store room for all your storage needs, offers you an easy living lifestyle that is sure to impress.

Built in 1993, this property features:

Price:

Offers Over \$260,000

**Lorraine Grassie** 

For more details please visit : https://www.summitbunbury.com.au/4733835

This plan has been prepared for marketing purposes only. Whilst every care is taken in the production of this plan, measurements, angles and positioning of doors/windows may not be accurate. Interested parties are strongly advised to undertake their own checks when establishing the suitability for furniture etc. Not To Scale.