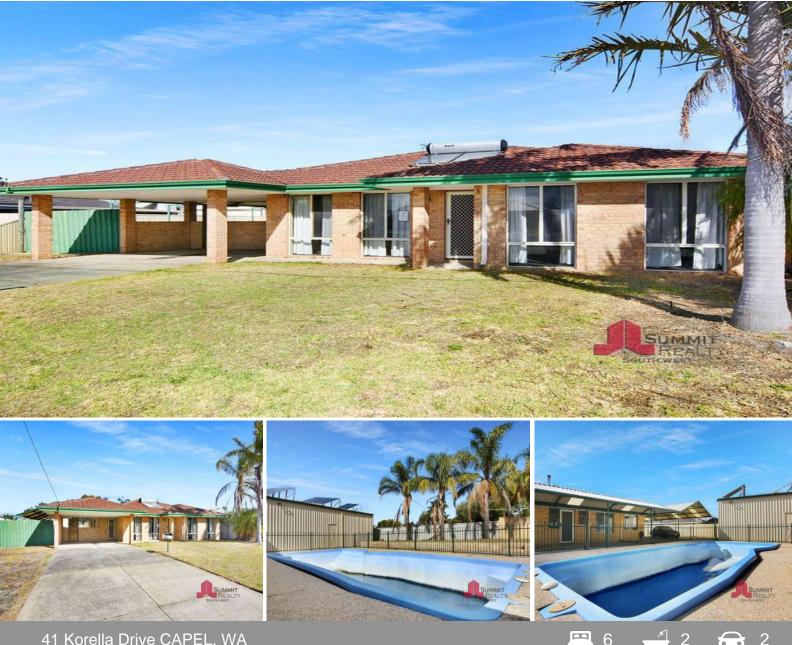

## 41 Korella Drive CAPEL, WA

## SURPRISED OUTDOOR SHED AND ENTERTAINING ALL YEAR AROUND!

Situated in the beautiful locality of Capel, this massive home offers an ultra-modern lifestyle set close all amenities.

This is a very spacious 6 bedroom, 2 bathroom home on a large 1,024m2 block. Built in 1998, this home has everything you need and room for the whole family with a huge open plan kitchen, living and dining area, a separate formal front lounge/living room, large bedrooms, ducted reverse cycle air conditioning and quality fittings & fixtures throughout.

Features include: -Large entertainer's patio

For more details please visit : https://www.summitbunbury.com.au/4733836

\$289000

**Lorraine Grassie**