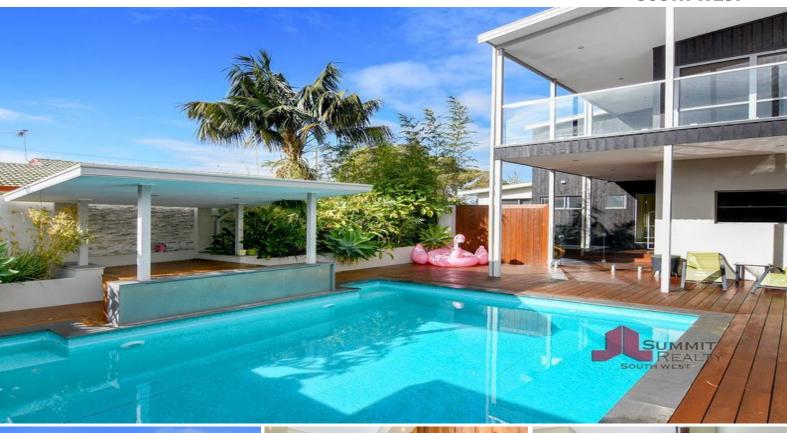

Dining area

Spacious laundry with generous storage + separate toilet + access to alfresco area

Alfresco with inbuilt outdoor kitchen + dining and sitting area perfect for all year round

3 phase power to shed/workshop