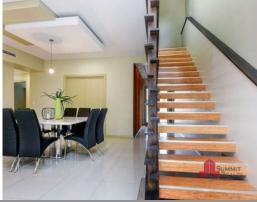

Dining area

Spacious laundry with generous storage + separate toilet + access to alfresco area

Alfresco with inbuilt outdoor kitchen + dining and sitting area perfect for all year round

3 phase power to shed/workshop