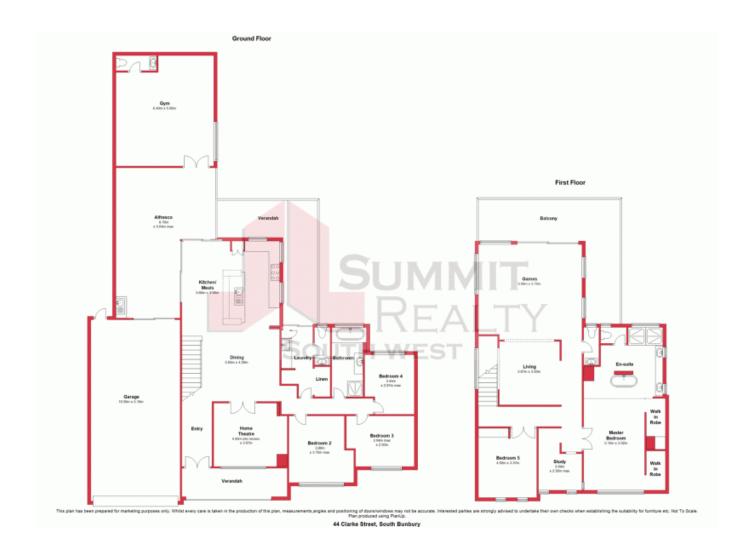

## ONE OF A KIND

Down Stairs Features Include:

3 bedrooms, 1 bathrooms (2 toilets)

Separate home theatre

Quality tiled flooring

Ducted reverse cycle air conditioning throughout the home

Well-appointed kitchen with smeg appliances and concrete benchtops + breakfast bar

Dining area

Spacious laundry with generous storage + separate toilet + access to alfresco area

Alfresco with inbuilt outdoor kitchen + dining and sitting area perfect for all year round

3 phase power to shed/workshop