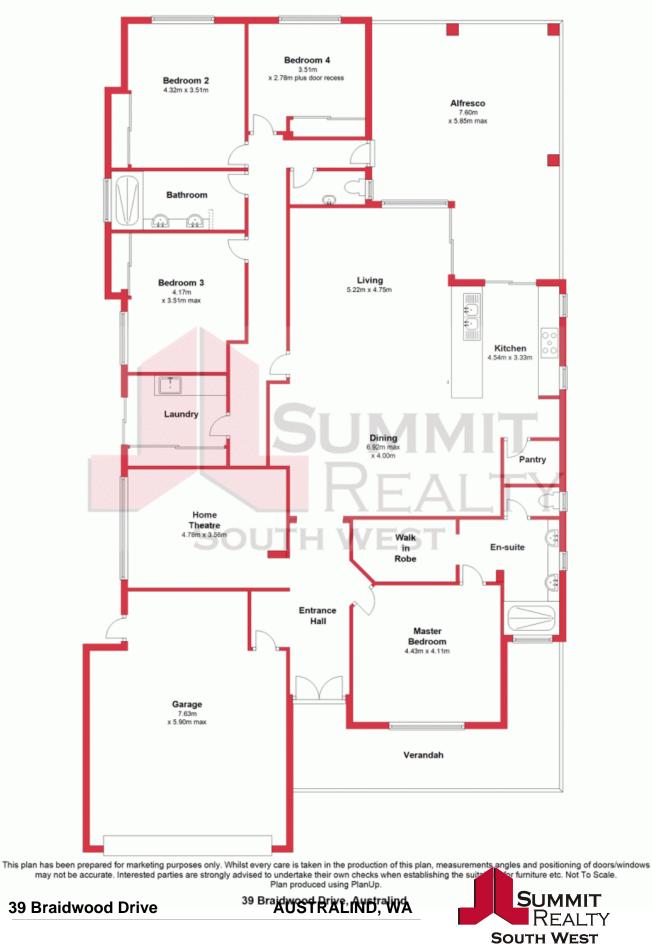

## Stunning Family Residence

Exuding style and sophistication, this substantial home is spread over 4 spacious bedrooms, massive open plan living areas and a dedicated Theatre that makes large family living and entertaining an absolute pleasure with spaces to disappear and relax in.

The sumptuous Master suite, boasting an impressive ensuite with dual vanities and a walk-in robe that will be the envy of many, creates a private haven in this decadent residence.

Built in 2011 and situated on a large 801m2 block, this property also features:

- Master suite boasting a grand ensuite with his and hers vanity plus an impressive walk  $\ensuremath{\mathsf{i}}$ 

For more details please visit : https://www.summitbunbury.com.au/4733840 Price:

Offers Over \$429,000