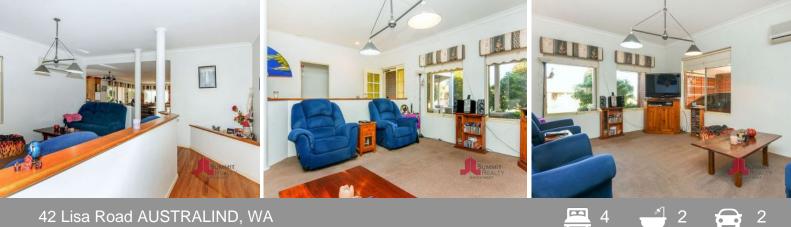

## IMMACULATE HOME WITH ESTUARY VIEWS

Other Features Included: 4 bedroom, 2 bathroom Master bedroom has WIR and ensuite BIR in all minor bedrooms Front lounge room at the entry of the home + split system Generous kitchen with stainless steel appliances + breakfast bar Blackbutt timber flooring throughout living area, dining area, kitchen and passage Open plan living / dining area off the kitchen Gabled patio with enough space to entertain all year round Established gardens and manicured lawns Fully reticulated front and back Drive through access from the double garage to rear yard Block Size: 700m2