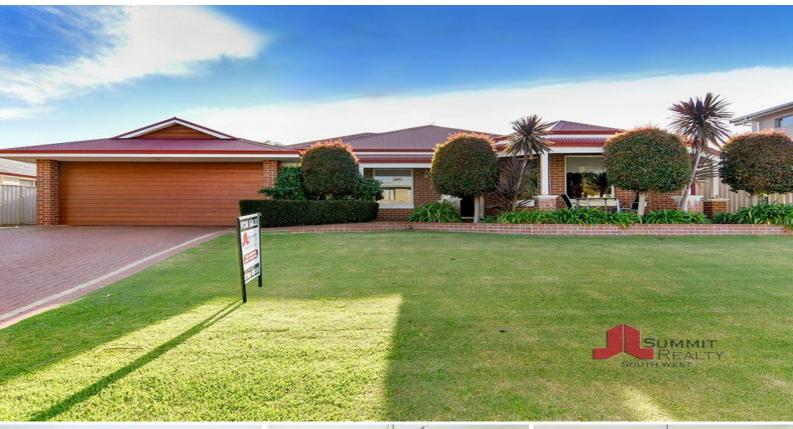

## IMMACULATE HOME WITH ESTUARY VIEWS

Other Features Included: 4 bedroom, 2 bathroom Master bedroom has WIR and ensuite BIR in all minor bedrooms Front lounge room at the entry of the home + split system Generous kitchen with stainless steel appliances + breakfast bar Blackbutt timber flooring throughout living area, dining area, kitchen and passage Open plan living / dining area off the kitchen Gabled patio with enough space to entertain all year round Established gardens and manicured lawns Fully reticulated front and back Drive through access from the double garage to rear yard Block Size: 700m2