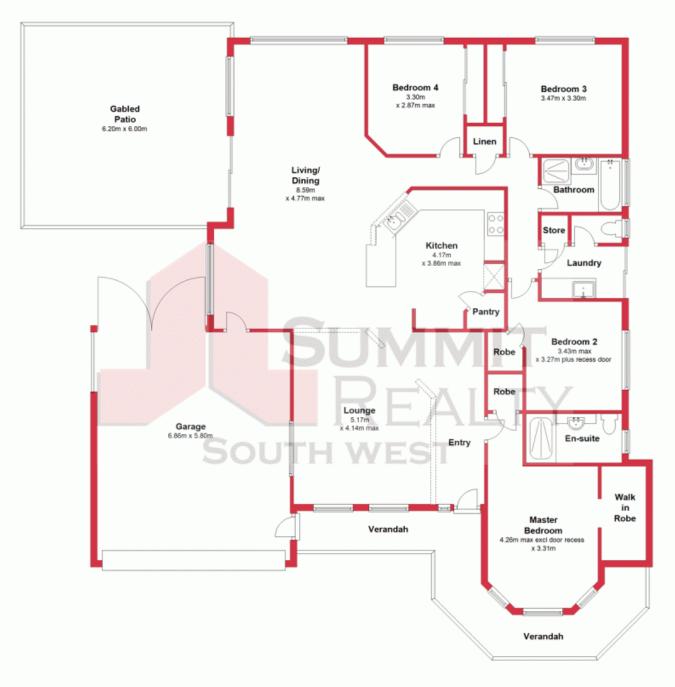

For more details please visit : https://www.summitbunbury.com.au/4733845 Price:

From \$430,000

**Tim Cooper** 0437 068 028

**Ground Floor** 

This plan has been prepared for marketing purposes only. Whilst every care is taken in the production of this plan, measurements, angles and positioning of doors/windows may not be accurate. Interested parties are strongly advised to undertake their own checks when establishing the suitability for furniture etc. Not To Scale.

Plan produced using PlanUp.