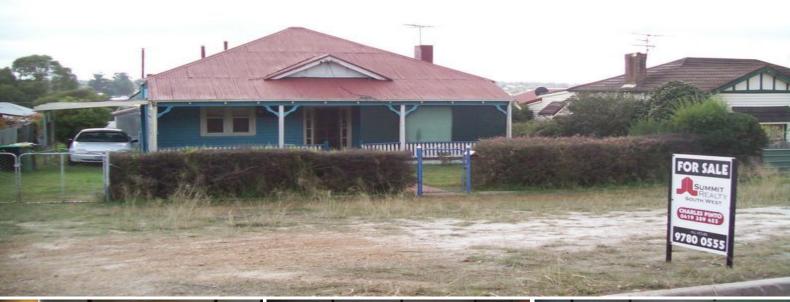

156 Wittenoom Street COLLIE, WA

\$120,000

3

## **RENOVATORS DREAM**

A truly unique opportunity to renovate and preserve this very original character home built in 1925 in Weatherboard and Iron construction well located close to the Collie CBD, Schools and many recreational amenities.

The 1012m2 block has rear lane access to the large wooden workshop, double carport and a small range of citrus fruit trees. Well worth your inspection.

Land Rates: approx. \$1241.50 p.a. Water Rates: approx. \$1116.88 p.a.