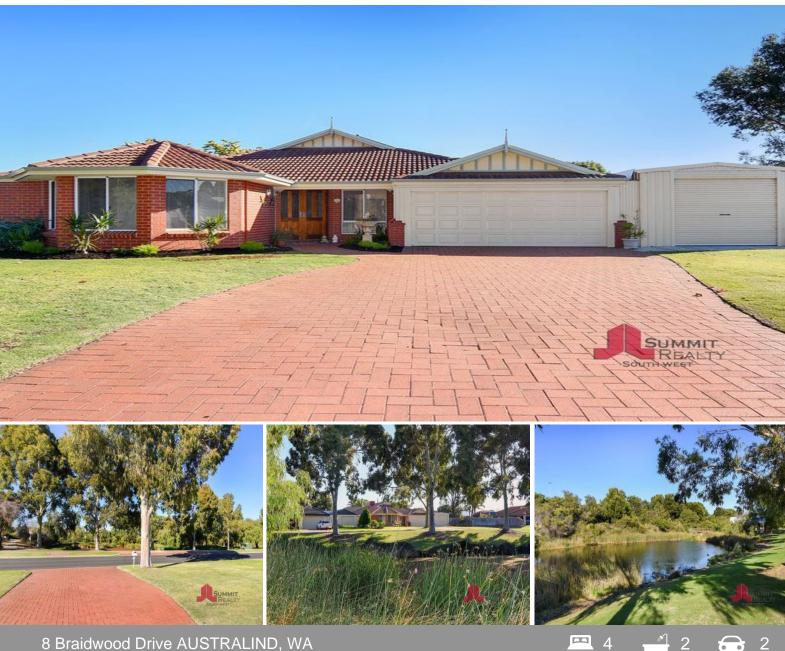

## SPACIOUS & MODERN FAMILY HOME

Designed with large family living in mind, this substantial home offers an array of immaculate living zones tailored to entertaining and retreat. Boasting a floor plan that encompasses multiple living areas including a separate study, formal lounge, activity room, formal dining and a large living room easily closed off with double French doors. Enjoy comfort all year round with the ducted air-conditioning and wood fire

Enjoy comfort all year round with the ducted air-conditioning and wood fire heater and entertain friends and family on the covered patio.

With a 6x4 workshop with access through to the established rear yard.

Built in 1998 and sitting on generous 800m2, this property also features:

- Custom made kitchen with modern stainless steel appliances and an emphasis on cupboard  $\boldsymbol{s}$ 

For more details please visit : https://www.summitbunbury.com.au/4733848

8 Braidwood Drive

8 Braidwost RiaLind, WA