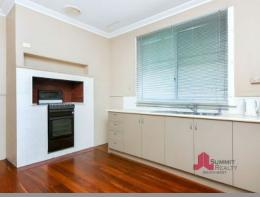

Other Features Included:
3 bedroom, 1 bathroom
Jarrah flooring throughout
Generous size kitchen with ample bench space
Rear sun room / activity area
Great size grassed area at the rear of the property
Garden Shed