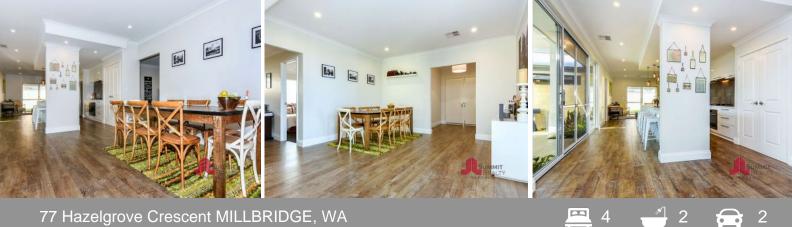

## DISPLAY HOME QUALITY

Other Features Includes:

-4 Bedroom, 2 Bathroom Home

-31c ceiling to Entry, Dressing room, Ensuite, Dining, Living and Kitchen with feature bulkhead.

-34c ceiling to Master bedroom

-Soft close doors and drawers throughout

-Porcelain rectified tiles throughout the house

-Separate theatre room

For more details please visit : https://www.summitbunbury.com.au/4733851 Price:

From \$525,000

**Tim Cooper** 0437 068 028

77 Hazelgrove Crescent

MILLBRIDGE, WA