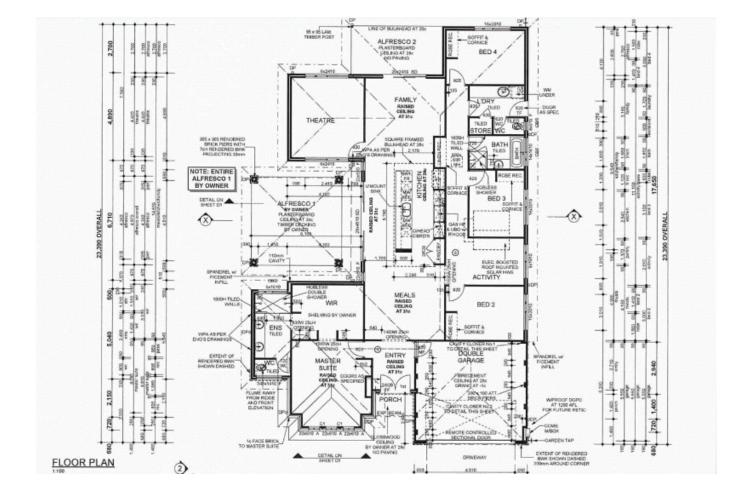

## DISPLAY HOME QUALITY

Other Features Includes:

-4 Bedroom, 2 Bathroom Home

-31c ceiling to Entry, Dressing room, Ensuite, Dining, Living and Kitchen with feature bulkhead.

-34c ceiling to Master bedroom

-36c ceiling to Alfresco 1 and 28c ceiling to Alfresco 2

-Large rooms throughout, including extra wide passage ways. Useful activity area can be utilised as a play room, study or even second lounge/living area.

-Soft close doors and drawers throughout

-Porcelain rectified tiles throughout the house

-Separate theatre room

For more details please visit : https://www.summitbunbury.com.au/4733851 Price:

From \$525,000