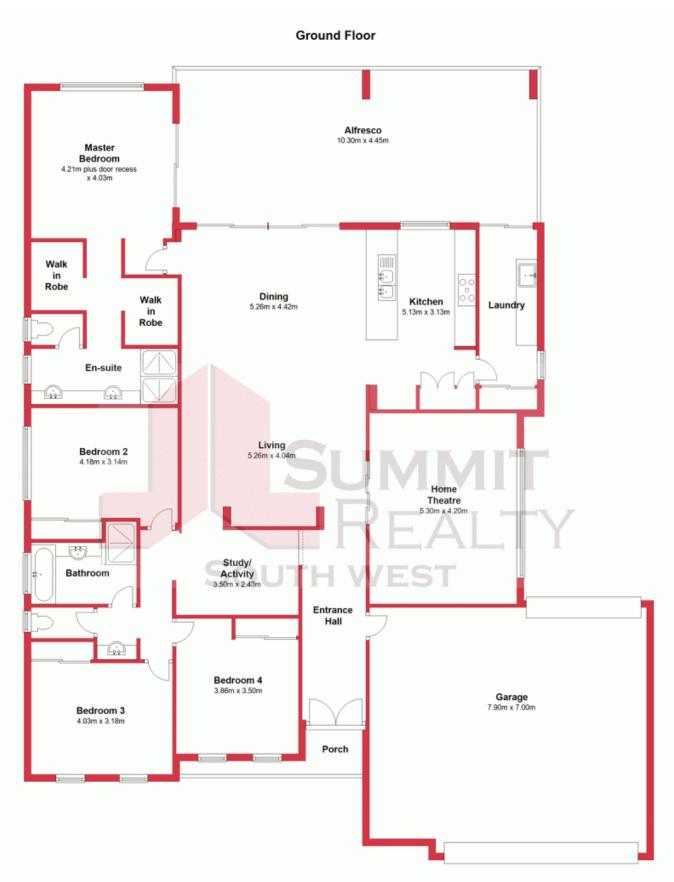

## **GRAND IN SIZE AND DESIGN**

This beautifully presented family home has been expertly built by Summit Homes and lies in an ideal position in the family friendly estate of Kingston.

Defined by space and sophistication, this 4 bedroom residence offers a flowing interior that includes extra-large bedrooms, activity room, roomy theatre and a stunning open plan living area that features a cathedral ceiling and flows through to the huge alfresco area.

A crisp and modern kitchen will have you cooking up a storm and offers you quality stainless appliances, stone bench tops and ample bench and storage space; combining space, style and functionality.

The Master suite is generous both in size and inclusions. You will be spoilt for choice with his and hers walk in robes, vanities and showers; there will never be a fight (for spac

For more details please visit : https://www.summitbunbury.com.au/4733852

Price:

Offers Over \$439,000

**Lorraine Grassie** 

This plan has been prepared for marketing purposes only. Whilst every care is taken in the production of this plan, measurements, angles and positioning of doors/windows may not be accurate. Interested parties are strongly advised to undertake their own checks when establishing the suitability for furniture etc. Not To Scale.