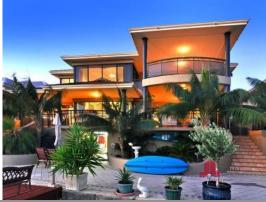

Be amazed as you wander through the grand entrance with high ceilings, imported crystal chandeliers and a stunning marble staircase. With porcelain tiles throughout, the two living areas and dining room offer elegance and spaciousness while the well-appointed kitchen features quality appliances and plenty of cupboard space.

With multiple alfresco areas and the jetty, entertaining your family and friends is a breeze plus with a triple garage and storage, this is the perfect home for those seeking outd

For more details please visit : https://www.summitbunbury.com.au/4733858