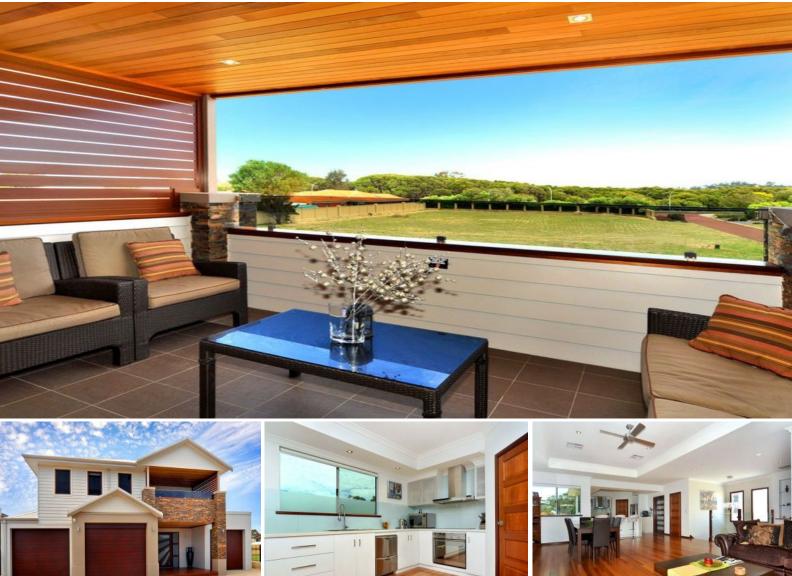

## COSMOPOLITAN BEAUTY

Just arrived on the market is this fantastic opportunity to enjoy a cosmopolitan inner-city lifestyle in a modern 3 x 2, spacious and comfortably sized home. And best of all- Its position in a secluded little suburban enclave creates a sense of peace and quiet that it is very unexpected from such a central position.

It's modern with fresh, clean and open lines yet homey as well with the inclusion of details like New South Wales blackbutt floors, jarrah features and concertina doors capturing

For more details please visit : https://www.summitbunbury.com.au/4733863 Price: