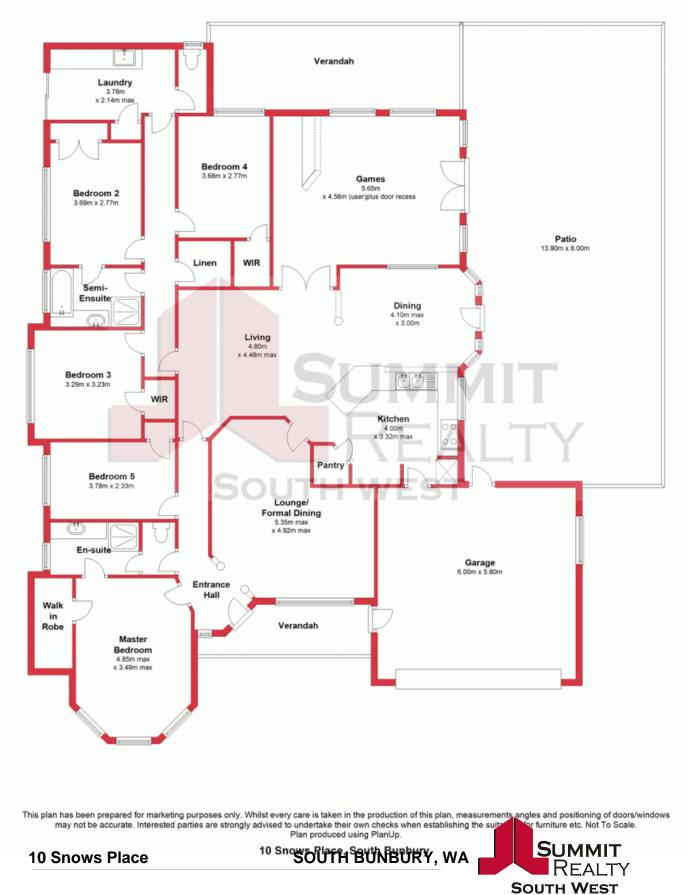

## Bargain in Central South Bunbury

This is a fantastic 5 x 2 family home that ticks all the boxes. The property is located central to all Bunbury has to offer including shopping centers and there are schools within walking distance, sporting fields and only a few kilometers to the CBD.

The main bedroom has a large walk in robe as well as spacious ensuite and powder room. The 4 minor bedrooms all with built in robes. There is a semi ensuite for bedroom 2 as well as a walk in linen cupboard.

Outside the home there is a massive outdoor entertaining area plus a powered workshop. There is also rear access.

Price:

Offers Over \$399,000

**Lorraine Grassie** 

For more details please visit : https://www.summitbunbury.com.au/4733867