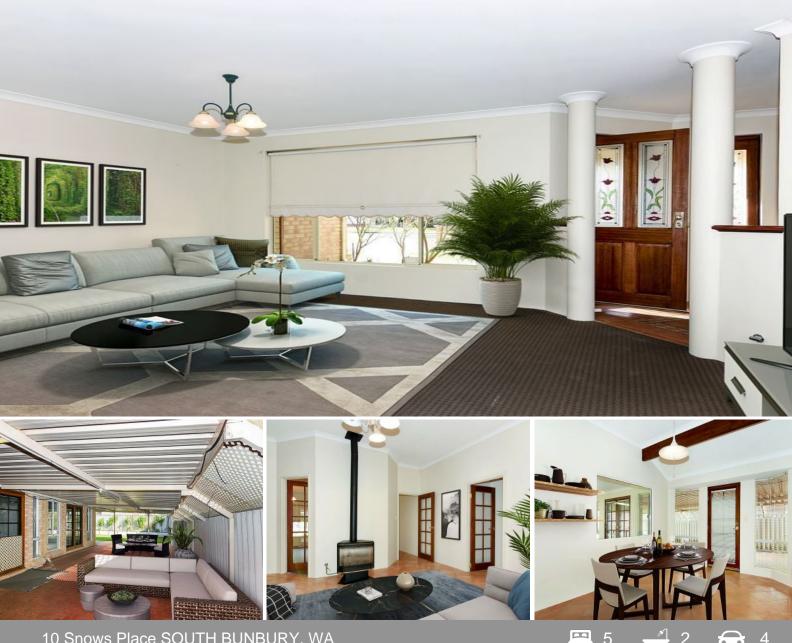

## Bargain in Central South Bunbury

This is a fantastic 5 x 2 family home that ticks all the boxes. The property is located central to all Bunbury has to offer including shopping centers and there are schools within walking distance, sporting fields and only a few kilometers to the CBD.

The main bedroom has a large walk in robe as well as spacious ensuite and powder room. The 4 minor bedrooms all with built in robes. There is a semi ensuite for bedroom 2 as well as a walk in linen cupboard.

Outside the home there is a massive outdoor entertaining area plus a powered workshop. There is also rear access.

Price:

Offers Over \$399,000

**Lorraine Grassie** 

For more details please visit : https://www.summitbunbury.com.au/4733867