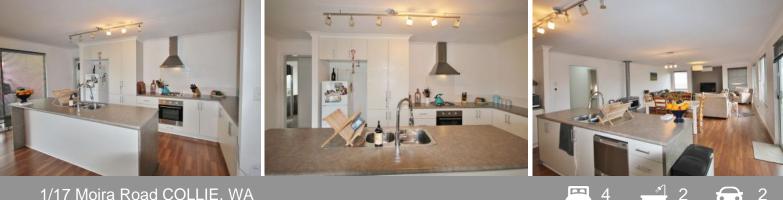

## 1/17 Moira Road COLLIE, WA

The unit is built of the current modern Hardieboard and colour bond roof. Features include

4 Bedrooms with built in robes and 2 bathrooms Huge open plan modern kitchen Family dining with stainless steel appliances Reverse cycle air-conditioning Free standing log fire Laminate timber flooring