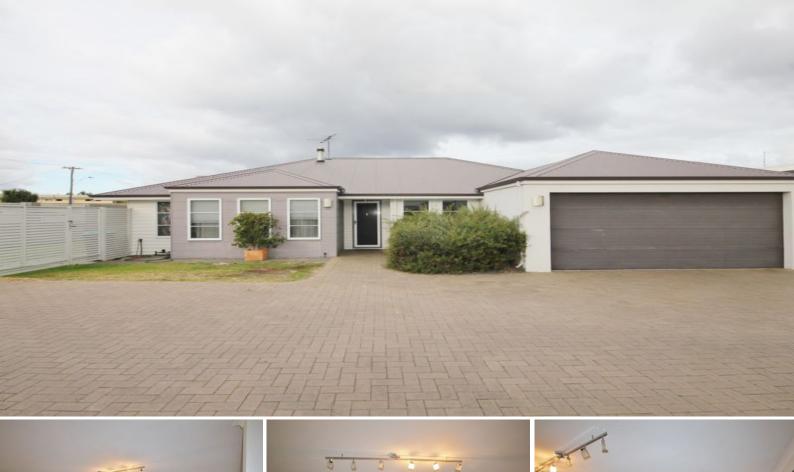

## 1/17 Moira Road COLLIE, WA

## Architecturally Designed Unit

\*\* NEW PRICE\*\*

This quality spacious unit is well located only walking distance or a short drive to the Collie central shopping centre and the numerous quality amenities. Built in 2011 this unit is ready to move into complete with and excellent alfresco area and easy maintenance secure yard.

The unit is built of the current modern Hardieboard and colour bond roof. Features include

4 Bedrooms with built in robes and 2 bathrooms Huge open plan modern kitchen Family dining with stainless steel appliances Reverse cycle air-conditioning Free standing log fire Laminate timber flooring