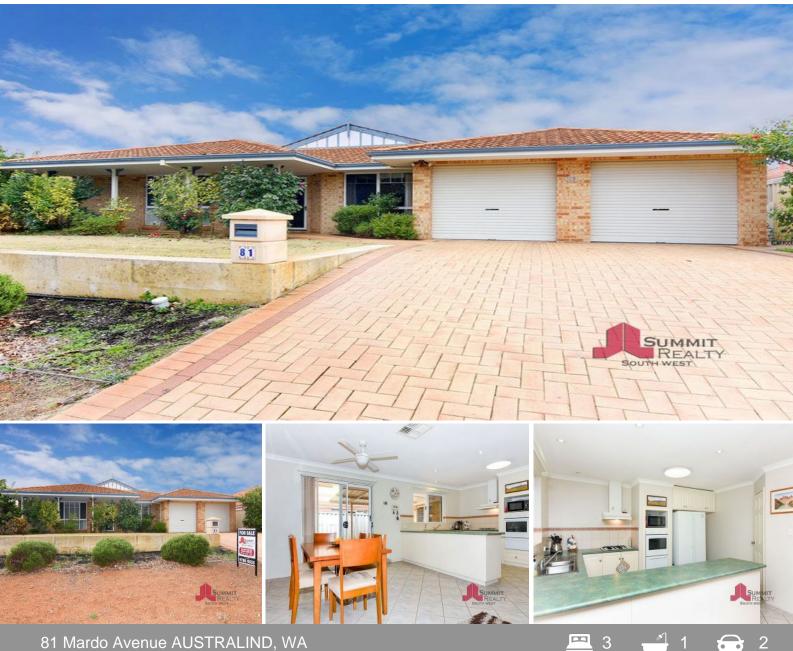

## A TERRIFIC START AWAITS YOU!

Sitting comfortably on a 635m2 block, directly across from the Leschenault Catholic Primary School and just a short drive to the Australind Shopping Centre, this well-presented property is an ideal first home or an excellent investment!

Featuring everything you could look for in a family home, with a spacious master, through to the multiple living areas and a great sized kitchen you can comfortably cook the family meals in.

Evaporative ducted air-conditioning throughout, solar panels, ceiling fans and a reverse cycle air con to the living, finishes the home off perfectly and promises comfort all year round.

Built in 1999, this property also features:

- Opposite Leschenault Catholic Primary School and close to Australind Primary and High Sc

For more details please visit : https://www.summitbunbury.com.au/4733871 Price:

\$329000

**Lorraine Grassie** 

Ground Floor

This plan has been prepared for marketing purposes only. Whilst every care is taken in the production of this plan, measurements, angles and positioning of doors/windows may not be accurate. Interested parties are strongly advised to undertake their own checks when establishing the suitability for furniture etc. Not To Scale.