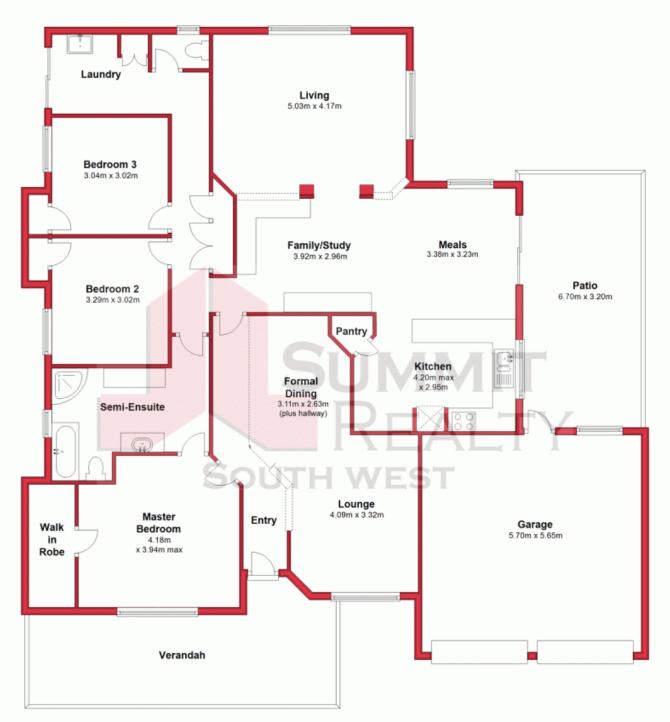

\$329000

**Lorraine Grassie** 

Ground Floor

This plan has been prepared for marketing purposes only. Whilst every care is taken in the production of this plan, measurements, angles and positioning of doors/windows may not be accurate. Interested parties are strongly advised to undertake their own checks when establishing the suitability for furniture etc. Not To Scale.

Plan produced using PlanUp. 81 Mardo Avenue, Australind AUSTRALIND, WA

81 Mardo Avenue