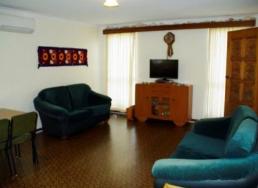

The hallway leads to a bathroom with large shower & a vanity. Adjoining is the toilet which can be accessed via both the laundry and the bathroom. There are four bedrooms, either side of the hallway. Two of them are massive, with one having a RC air con and wall of built in cupboards. The other has a sliding door to the patio and would make an ideal second living area if needed. At the end of the hallway there are floor to ceiling