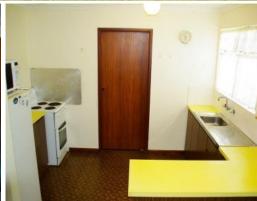

The hallway leads to a bathroom with large shower & a vanity. Adjoining is the toilet which can be accessed via both the laundry and the bathroom. There are four bedrooms, either side of the hallway. Two of them are massive, with one having a RC air con and wall of built in cupboards. The other has a sliding door to the patio and would make an ideal second living area if needed. At the end of the hallway there are floor to ceiling