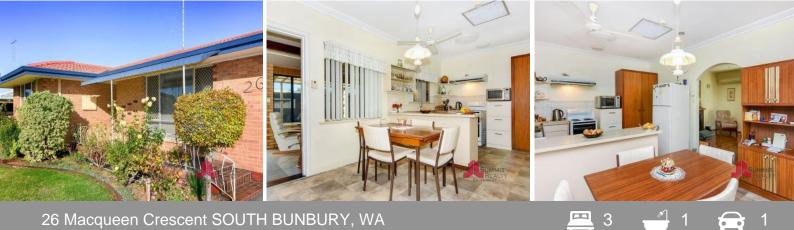

## AN OPPORTUNITY NOT TO BE MISSED

Three spacious bedrooms Spacious kitchen with plenty of storage Separate lounge room toward the front of the home Generous dining area to the rear with direct alfresco access Split system in the main living area Laundry / main bathroom Ceiling fans in all rooms Single lock up garage with remote doors Powered workshop (approx. 6m x 6.5m) Spacious gabled alfresco area Additional patio coming off the workshop Rear sun room leading off the dining area Bore / reticulation Sewer connected