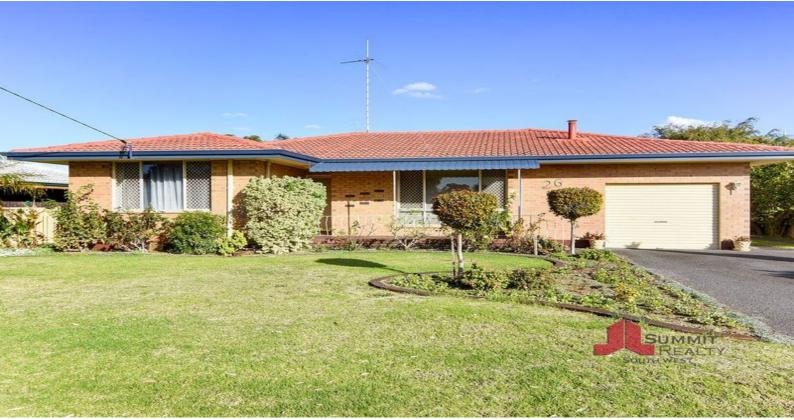

## AN OPPORTUNITY NOT TO BE MISSED

Three spacious bedrooms Spacious kitchen with plenty of storage Separate lounge room toward the front of the home Generous dining area to the rear with direct alfresco access Split system in the main living area Laundry / main bathroom Ceiling fans in all rooms Single lock up garage with remote doors Powered workshop (approx. 6m x 6.5m) Spacious gabled alfresco area Additional patio coming off the workshop Rear sun room leading off the dining area Bore / reticulation Sewer connected