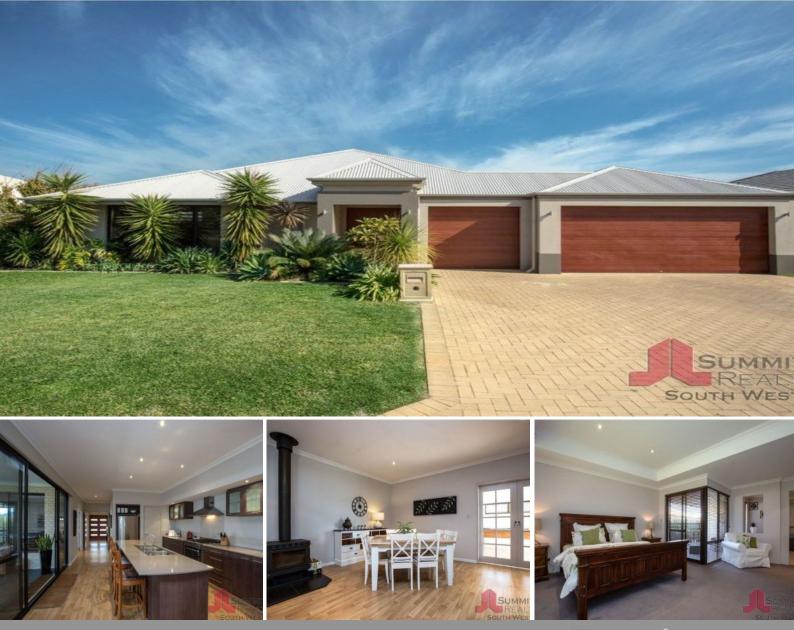

## ULTIMATE FAMILY HOME

This quality Dale Alcock built home is a spacious and modern residence that has been designed with the large and growing families in mind.

Defined by space and sophistication, the interior floor plan boasts a double door entry that steps through into a light filled entrance and flows through to the modern kitchen that is well equipped with stone bench tops, free standing 900mm oven, dishwasher and a walk in pantry.

With spaces for all the family to disappear and relax in, including 3 double sized secondary bedrooms, dedicated Theatre room, massive games room and a separate study.

The sumptuous master suite is your own private haven that features separate his and hers walk in robes and a stunning ensuite with double basin vanity and a deep bath tub to soak