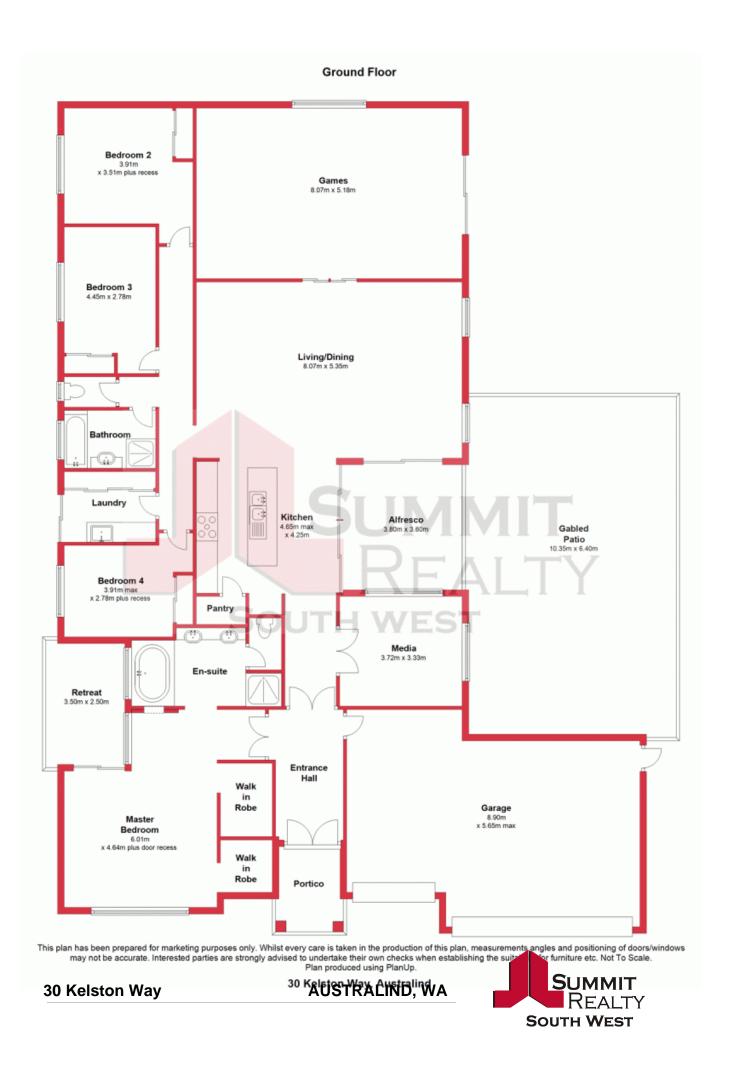

## ULTIMATE FAMILY HOME

This quality Dale Alcock built home is a spacious and modern residence that has been designed with the large and growing families in mind.

Defined by space and sophistication, the interior floor plan boasts a double door entry that steps through into a light filled entrance and flows through to the modern kitchen that is well equipped with stone bench tops, free standing 900mm oven, dishwasher and a walk in pantry.

With spaces for all the family to disappear and relax in, including 3 double sized secondary bedrooms, dedicated Theatre room, massive games room and a separate study.

The sumptuous master suite is your own private haven that features separate his and hers walk in robes and a stunning ensuite with double basin vanity and a deep bath tub to soak