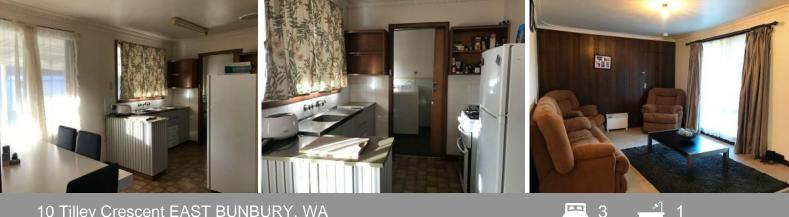

## 10 Tilley Crescent EAST BUNBURY, WA

- 3x1 Brick and Tile
- Front Lounge room
- Meals and kitchen
- Separate family room
- 7x3.5 workshop
- 3.5m x 16m outdoor entertaining patio area

Be quick to secure an appointment to view this property contact Exclusive Agent Tracy Mill