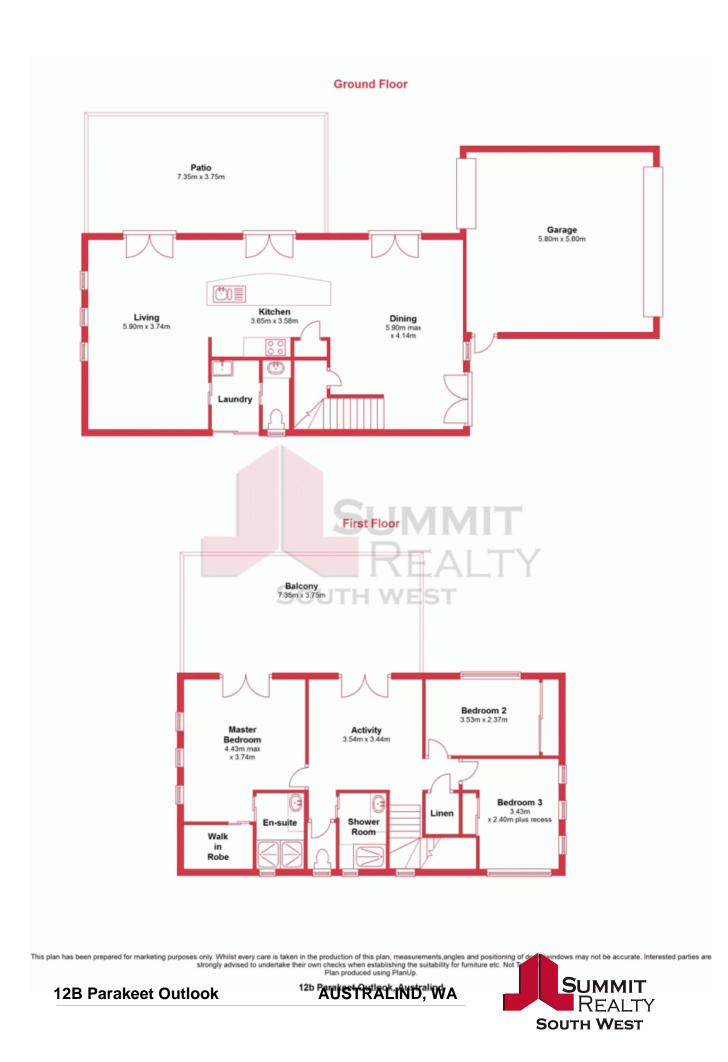

Built in 2007, this unit also features:

1st Floor

For more details please visit : https://www.summitbunbury.com.au/4733884 Price:

Offers Over \$350,000

**Lorraine Grassie** 