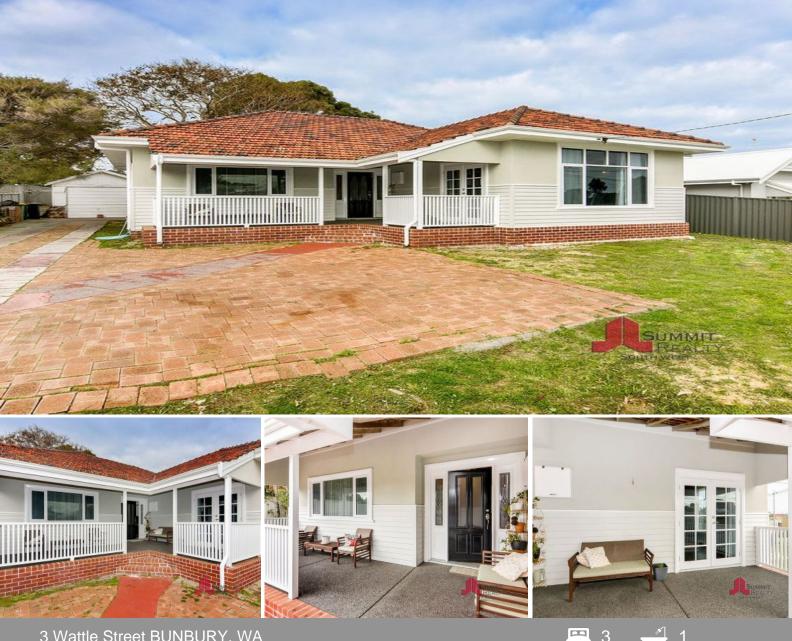

## 3 Wattle Street BUNBURY, WA

## CALLING ALL ASTUTE BUYERS, WE HAVE THE HOME FOR YOU!

If you have a keen eye for a brilliant buy and only the best location will do then this is your new home. Whether you are wanting an incredible investment, gorgeous family home or perfect flipper with lots of the work done, this home must be on the top of your list.

3 big bedrooms, 1 bathroom with 2 toilets and resting on 1012m2 block. This property has stunning high ceilings, new fire place, air conditioning, fresh paint and 2 huge living areas for you to decide their purpose.

All connected to sewerage and a blank canvas for you to create your own front yard. Out the back sees a huge workshop, established gardens, lovely views and so much room for you to expand or renovate to your delight!