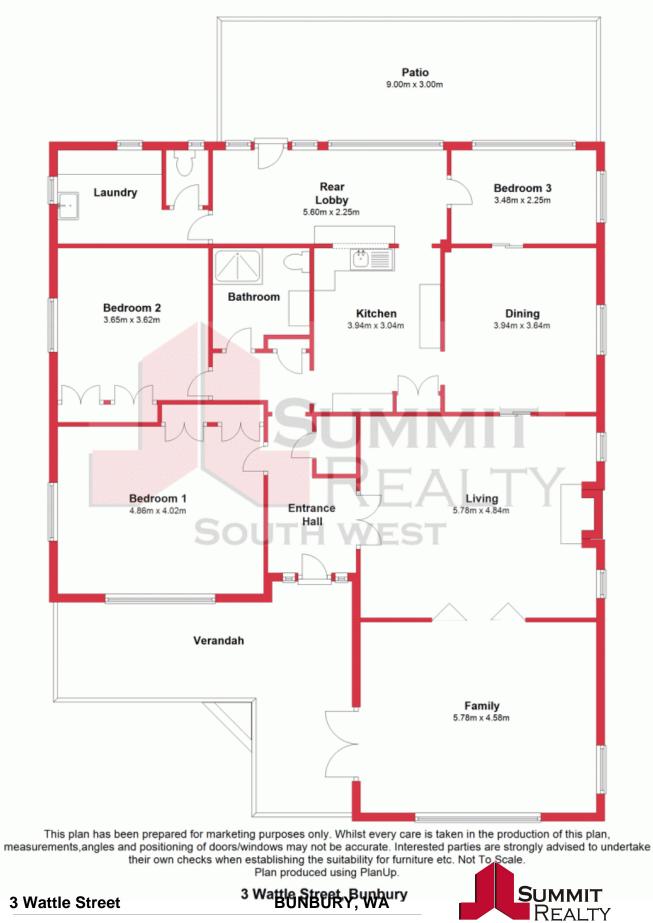

3 big bedrooms, 1 bathroom with 2 toilets and resting on 1012m2 block. This property has stunning high ceilings, new fire place, air conditioning, fresh paint and 2 huge living areas for you to decide their purpose.

All connected to sewerage and a blank canvas for you to create your own front yard. Out the back sees a huge workshop, established gardens, lovely views and so much room for you to expand or renovate to your delight!