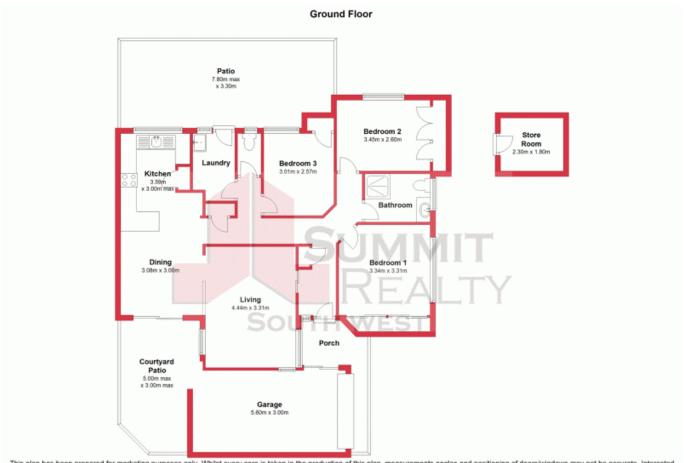

11/101 Clarke Street SOUTH BUNBURY, WA



3





## **CHEAPER THAN RENT!!**

With mortgage repayments of approximately \$250 per week, this fantastic, solid brick property is much cheaper than rent. No matter your age, (it is not an over 55's complex) and with 3 bedrooms, 1 bathroom and 2 toilets, is a perfect starter home, but also ideal for investors, retirees or anyone looking to scale down to a low maintenance home.

With the benefit of a lock up garage and extra parking behind the gated side access it is a true lock up and leave home, with the assurance that it will be secure in your absence.

The villa is vacant and ready to move in now!

Price:

\$250000



**Lorraine Grassie** 

For more details please visit : https://www.summitbunbury.com.au/4733893



This plan has been prepared for marketing purposes only. Whilst every care is taken in the production of this plan, measurements, angles and positioning of doors/windows may not be accurate. Interested parties are strongly advised to undertake their own checks when establishing the suitability for furniture etc. Not To Scale.

Plan produced using PlanUp.

11/101 Clarke Street, South Bunbury