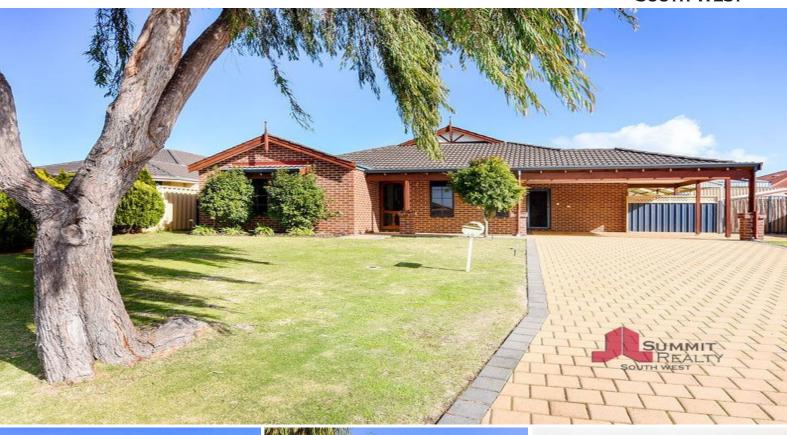

New to the market, we would like to welcome to this wonderful opportunity to purchase 10 Condil Street, Dalyellup. Placed on approx 668m2 block, built in 2001, with side access, big shed, this is a property you need to view to appreciate.

With 2 spacious indoor living areas at separate ends of the home as well as a private outdoor entertainment area, this is a walk in ready home and a must see.

This home is perfect for a variety of buyers including down- sizers, first home buyers,  $\ensuremath{\text{o}}$ 