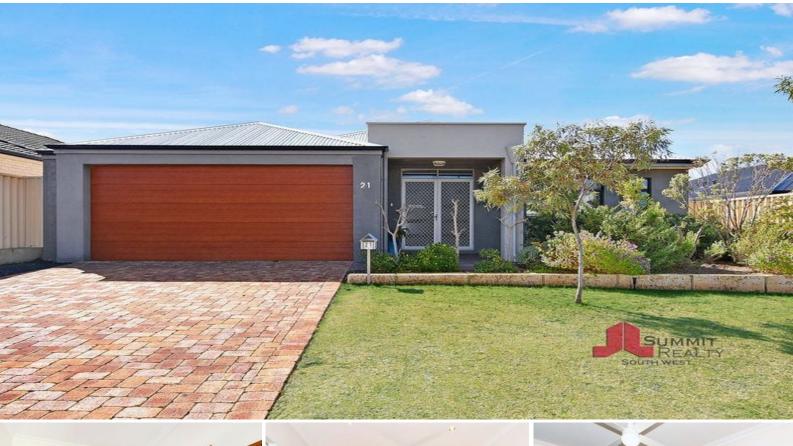

## BEACHSIDE OF DALYELLUP

Other features include: 4 bedrooms, 2 bathrooms + study Generous master bedroom with large WIR + double vanity ensuite All minor bedrooms have BIR All bedrooms + study & theatre have ceiling fans Separate theatre / front lounge area 31c ceilings in the main living, kitchen, theatre & alfresco Quality tiled flooring throughout Reverse cycle air conditioning cassette in the main living area Double lock up garage with remote door Rear alfresco ideal for outdoor entertaining Access from the garage through to the back yard via the single roller door

Build Year: 2007

For more details please visit : https://www.summitbunbury.com.au/4733895 Price:

From \$400,000

**Tim Cooper** 0437 068 028

SOUTH WEST