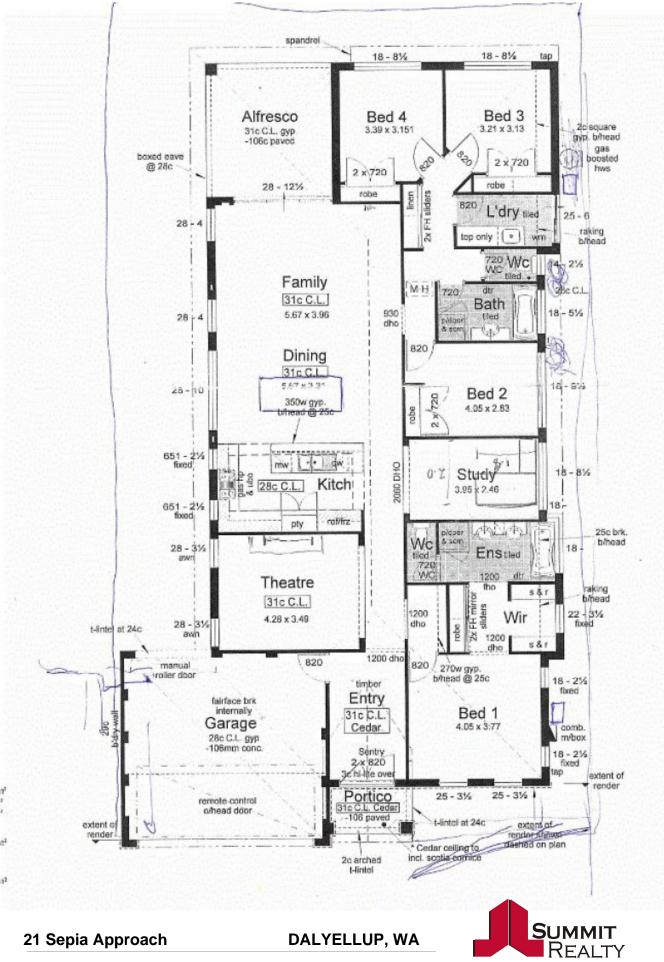

## BEACHSIDE OF DALYELLUP

Other features include: 4 bedrooms, 2 bathrooms + study Generous master bedroom with large WIR + double vanity ensuite All minor bedrooms have BIR All bedrooms + study & theatre have ceiling fans Separate theatre / front lounge area 31c ceilings in the main living, kitchen, theatre & alfresco Quality tiled flooring throughout Reverse cycle air conditioning cassette in the main living area Double lock up garage with remote door Rear alfresco ideal for outdoor entertaining Access from the garage through to the back yard via the single roller door