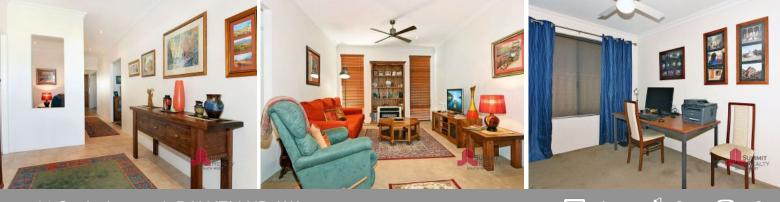

## BEACHSIDE OF DALYELLUP

Other features include: 4 bedrooms, 2 bathrooms + study Generous master bedroom with large WIR + double vanity ensuite All minor bedrooms have BIR All bedrooms + study & theatre have ceiling fans Separate theatre / front lounge area 31c ceilings in the main living, kitchen, theatre & alfresco Quality tiled flooring throughout Reverse cycle air conditioning cassette in the main living area Double lock up garage with remote door Rear alfresco ideal for outdoor entertaining Access from the garage through to the back yard via the single roller door