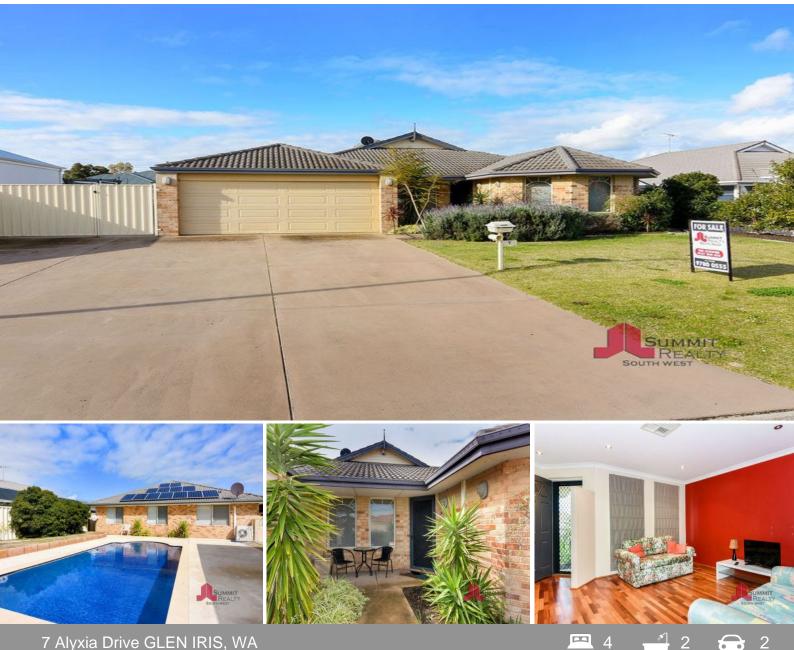

## ABSOLUTE QUALITY 4 X 2 + WORKSHOP

Set on a spacious 747sqm lot, this sensational family home is situated in the ideal location just moments to Grace Christian School, Bunbury Farmers Market and only a short 10 minute drive to Bunbury CBD.

This well presented home is ideal for everyone, whether it be a growing family, first home buyer or the savvy investor. Featuring multiple living areas opening out to the spacious outdoor patio area, a large powered workshop as well as a salt water below ground pool, this home is perfect for entertaining family & friends. Enjoy convenient carefree living with this fantastic home that has it all. A viewing is a must.

Features include:

4 bedrooms, 2 bathrooms

Minor bedrooms all feature built in robes

Open plan lounge and dining room with high ceilings in the main living Separate theatre room

For more details please visit : https://www.summitbunbury.com.au/4733898

Price: \$450,000 NEG

Tim Cooper 0437 068 028

7 Alyxia Drive, Glen Iris