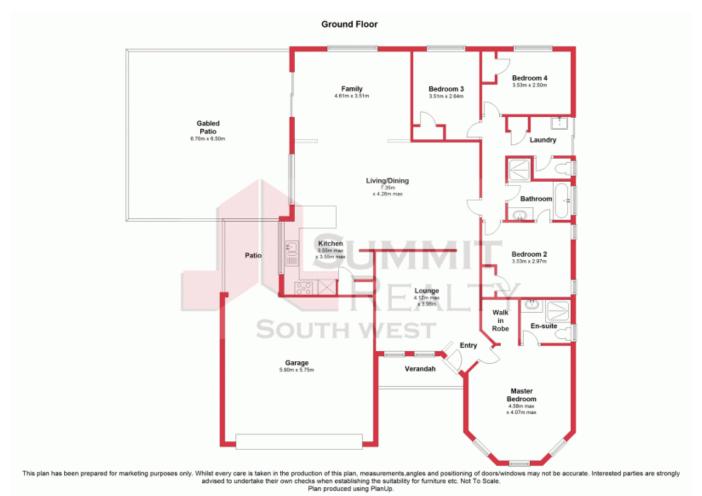

Features include:

4 bedrooms, 2 bathrooms

Minor bedrooms all feature built in robes

Open plan lounge and dining room with high ceilings in the main living Separate theatre room

For more details please visit : https://www.summitbunbury.com.au/4733898