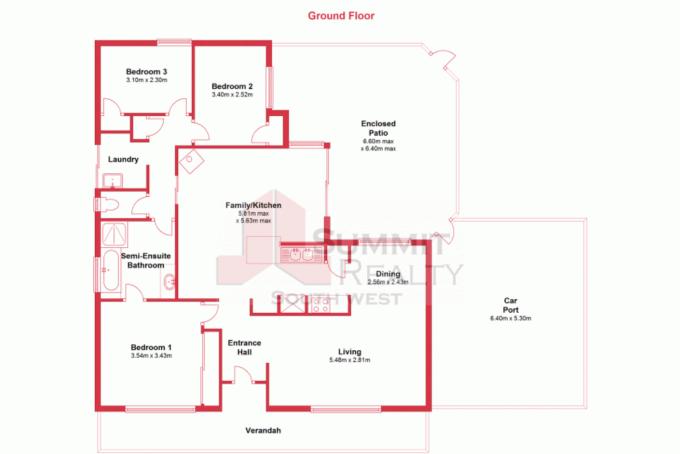

## Hidden Little Gem

Whether you are just starting out looking for your first home, want an easy living lifestyle with a warm homely feeling or are an investor looking to add to your portfolio. Boasting a newly renovated kitchen, bathroom and freshly pointed rooms this very neat and tidy 3 bedroom home with a semi ensuite awaits you.

Situated on a 792m2 block equipped with great side access to your large shed and the perfect enclosed alfresco area- you will enjoy year-round comfort to entertain your friends and family.

This home also features:

- Minor bedrooms with Built in wardrobes

For more details please visit : https://www.summitbunbury.com.au/4733906

Price:

Offers Over \$319,000

**Lorraine Grassie** 

This plan has been prepared for marketing purposes only. Whilst every care is taken in the production of this plan, measurements,angles and positioning of doors/windows may not be accurate. Interested parties are strongly advised to undertake their own checks when establishing the suitability for furniture etc. Not To Scale.