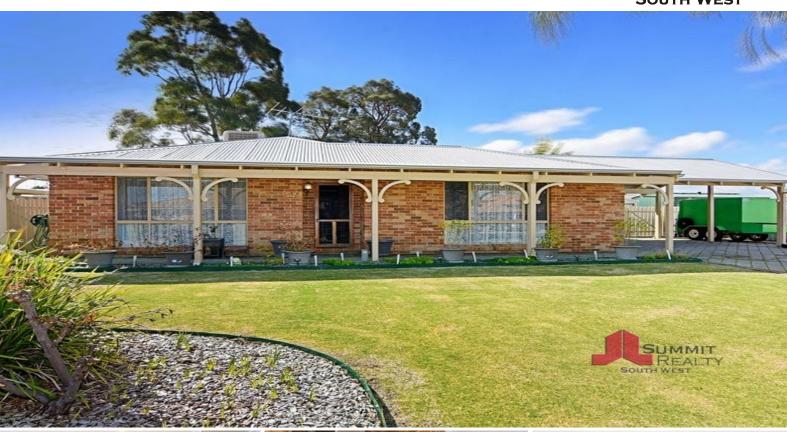

## 12 Harlequin Gardens EATON, WA

3

## Hidden Little Gem

Whether you are just starting out looking for your first home, want an easy living lifestyle with a warm homely feeling or are an investor looking to add to your portfolio. Boasting a newly renovated kitchen, bathroom and freshly pointed rooms this very neat and tidy 3 bedroom home with a semi ensuite awaits you.

Situated on a 792m2 block equipped with great side access to your large shed and the perfect enclosed alfresco area- you will enjoy year-round comfort to entertain your friends and family.

This home also features: